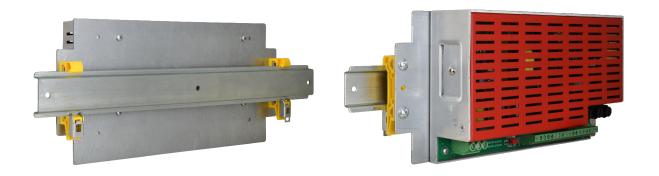

## **DESCRIPTION**

The EN54M-DIN1 bracket is designed as an accessory for the following power supply units EN54M series. The brackets allows the mounting of the power supplies onto the DIN rail. Included with the bracket is a set of screws (4 ea. M3x4) for mounting of the power supply to the bracket.

## **TECHNICAL DATA**

| Dimensions:           | 268 x 24 x 120 (WxLxH) [mm] (+/- 1) |
|-----------------------|-------------------------------------|
| Operating conditions: | class II environment, -10°C÷40°C    |
| Mounting elements:    | 2x DIN rail brackets, 4 x M3x4      |
| Warranty:             | 2 year from the production date     |