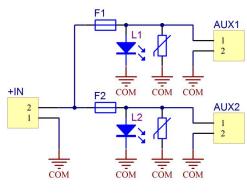

## **DESCRIPTION**

The LB2/2x2A/2.5/FTA fuse module is designed for power distribution in low-voltage systems requiring voltage of 10V÷30V DC or 10V÷24V AC (e.g. buffer power supply, transformer etc.). It is fitted with the IN input for power supply and 2 independent power paths protected with 2A fuses. Fuse activation is indicated by switching off the appropriate LED: L1 for AUX1, L2 for AUX2 etc. Additionally, each output is protected with a varistor protecting the power supply and receivers against surges in the supply system. The module is adapted for connection of wires with a maximum cross-section of 2,5mm².

## **SPECIFICATIONS**

| Supply voltage          | 10V÷30 V DC (-2%/+2%)<br>10V÷24 V AC (-2%/+2%)                          |
|-------------------------|-------------------------------------------------------------------------|
| Output voltage          | U <sub>AUX</sub> = U <sub>IN</sub> (equal to supply voltage)            |
| Current consumption     | 3mA÷ 20mA @ Uin=10 ÷ 30V DC                                             |
| Number of power inputs  | 1 (IN terminals) - max. 2,5mm <sup>2</sup> cable                        |
| Number of power outputs | 2 (AUX terminals) - max. <b>2,5mm</b> <sup>2</sup> cable                |
| Protections against:    |                                                                         |
| - a short circuit SCP   | - 2 x 2A                                                                |
| - an overload OLP       | - 2 x 2A                                                                |
| - a surge               | - varistors                                                             |
| LED indication          | <ul> <li>green LED L1 ÷ L2 – status of the AUX1÷AUX2 outputs</li> </ul> |
|                         | - red LED L <sub>FPS</sub> – indicates failure                          |
| F1 ÷ F2 fuses           | F 2A                                                                    |
| Operating conditions    | II environmental class, -10°C ÷ 50°C                                    |
| Dimensions              | 60 x 43 x 26 (WxHxD) [mm] (+/-2)                                        |
| Installation            | A mounting panel with an adhesive tape, mounting screws x2 (holes 3mm)  |
| Connectors:             |                                                                         |
| - power supply          | Φ0,51÷2,05 (AWG 24-12), 0,5 ÷ 2,5mm <sup>2</sup>                        |
| input/output            |                                                                         |
| Net/gross weight        | 0,03kg / 0,06kg                                                         |
| Declarations, warranty  | CE, RoHS, 2 year from the production date                               |