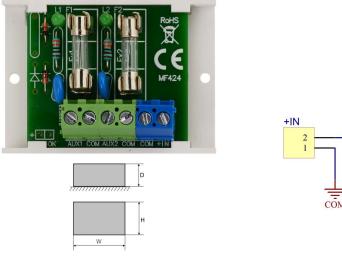

## **DESCRIPTION**

The LB2/2x2A/2.5/FTA fuse module is designed for power distribution in low-voltage systems requiring voltage of 10V÷30V DC or 10V÷24V AC (e.g. buffer power supply, transformer etc.). It is fitted with the IN input for power supply and 2 independent power paths protected with 2A fuses. Fuse activation is indicated by switching off the appropriate LED: L1 for AUX1, L2 for AUX2 etc. Additionally, each output is protected with a varistor protecting the power supply and receivers against surges in the supply system. The module is adapted for connection of wires with a maximum cross-section of 2,5mm².

## **SPECIFICATIONS**

| Supply voltage          | 10V÷30 V DC (-2%/+2%)<br>10V÷24 V AC (-2%/+2%)                          |
|-------------------------|-------------------------------------------------------------------------|
| Output voltage          | U <sub>AUX</sub> = U <sub>IN</sub> (equal to supply voltage)            |
| Current consumption     | 3mA÷ 20mA @ Uin=10 ÷ 30V DC                                             |
| Number of power inputs  | 1 (IN terminals) - max. 2,5mm <sup>2</sup> cable                        |
| Number of power outputs | 2 (AUX terminals) - max. <b>2,5mm</b> <sup>2</sup> cable                |
| Protections against:    |                                                                         |
| - a short circuit SCP   | - 2 x 2A                                                                |
| - an overload OLP       | - 2 x 2A                                                                |
| - a surge               | - varistors                                                             |
| LED indication          | <ul> <li>green LED L1 ÷ L2 – status of the AUX1÷AUX2 outputs</li> </ul> |
|                         | - red LED L <sub>FPS</sub> – indicates failure                          |
| F1 ÷ F2 fuses           | F 2A                                                                    |
| Operating conditions    | II environmental class, -10°C ÷ 50°C                                    |
| Dimensions              | 60 x 43 x 26 (WxHxD) [mm] (+/-2)                                        |
| Installation            | A mounting panel with an adhesive tape, mounting screws x2 (holes 3mm)  |
| Connectors:             |                                                                         |
| - power supply          | Φ0,51÷2,05 (AWG 24-12), 0,5 ÷ 2,5mm <sup>2</sup>                        |
| input/output            |                                                                         |
| Net/gross weight        | 0,03kg / 0,06kg                                                         |
| Declarations, warranty  | CE, RoHS, 2 year from the production date                               |