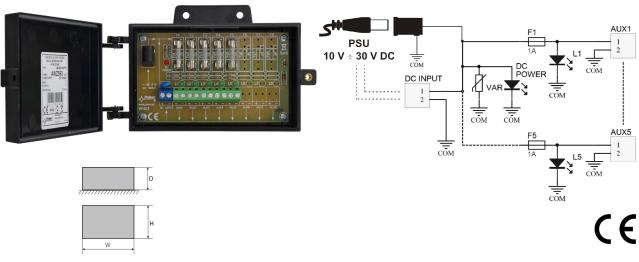

## DESCRIPTION

The LBC5 fuse module is designed for power distribution in CCTV systems requiring the voltage in the range 10V ÷ 30V DC. It is equipped with two power inputs: screw connection and DC jack 5.5/2.1 and five AUX1 ÷ AUX5 power outputs independently protected with 1A melting fuses. PTC fuse activation is indicated by switching off the corresponding LED of the module: L1 for AUX1, L2 for AUX2 etc. Additionally, the module's input is protected by a varistor, protecting the power supply against surges in the power supply system.

## SPECIFICATIONS

| Supply voltage                                                                                         | 10 V ÷ 30 V DC                                                                          |
|--------------------------------------------------------------------------------------------------------|-----------------------------------------------------------------------------------------|
| Current consumption                                                                                    | 5 mA ÷ 50 mA @ U <sub>IN</sub> = 10 V ÷ 30 V DC                                         |
| Number of power inputs                                                                                 | 2: DC jack 5,5/2,1 or screw connection                                                  |
| Number of power outputs                                                                                | 5 (AUX terminals)                                                                       |
| Protection types:<br>- short-circuit protection SCP<br>- overload protection OLP<br>- surge protection | - 5 x 1A<br>- 5 x 1A<br>- varistor                                                      |
| Optical indication                                                                                     | Red LED – DC supply voltage indicator<br>Green L1 ÷ L5 LEDs –AUX1 ÷ AUX5 outputs status |
| Operation conditions                                                                                   | 2nd environmental class, -10°C ÷40°C                                                    |
| Dimensions                                                                                             | 126 x 78+16 x 42 (WxHxD) [mm] (+/-2)                                                    |
| Mounting                                                                                               | Mounting screws x2 (Ø4mm holes)                                                         |
| Connectors:<br>- supply outputs<br>- supply inputs                                                     | - screw connections Φ0,51÷2,05 (AWG 24-12)<br>- DC jack 5,5/2,1                         |
|                                                                                                        | - screw connection Φ0,51÷2,05 (AWG 24-12)                                               |
| Net/gross weight                                                                                       | 0,16kg / 0,23kg                                                                         |
| Declarations, warranty                                                                                 | CE, RoHS, 2 year from the production date                                               |