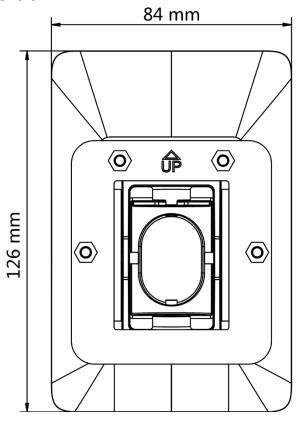

## Dimension

Headquarters No.555 Qianmo Road, Binjiang District, Hangzhou 310051, China T +86-571-8807-5998 www.hikvision.com

Follow us on social media to get the latest product and solution information.