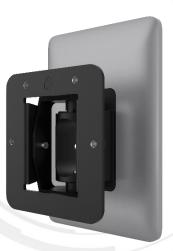

DS-KAB6-W1 Bracket

Available for DS-K1T320 series, DS-K1A340 series, DS-K1T343 series, DS-K1T342 series, DS-K1T341C series, DS-K1T642 series, DS-K1T671 series, DS-K1T672 series, DS-K1T673 series, DS-K1T680 series, DS-K1T681 series, DS-K1T690 series, DS-K1T981 series, DS-K1TA70MI-T, and DS-K1T671TM-3XF

- User friendly: supports wiring from the bottom for better
- Installation angle adjustable: ± 45° (for left and right), ± 15° (for up and down)