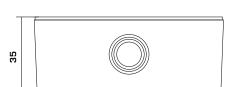

## **FEATURES**:

- · Aluminum alloy material with surface spray treatment
- Side inlet and bottom inlet
- Interchangeable bottom waterproof cover and side gland nut
- Waterproof design

|            | DS-1280ZJ-DM8             |
|------------|---------------------------|
| SPEC       |                           |
| Parameters | Junction box              |
| Colour     | Hik White                 |
| Feature    | Suitable for dome cameras |
| Material   | Aluminum Alloy            |
| Dimension  | Ø126.7 x 35mm             |
| Weight     | 210g                      |

unit: mm