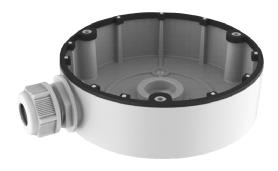

## **FEATURES**:

- · Aluminum alloy material with surface spray treatment
- Side inlet and bottom inlet
- Interchangeable bottom waterproof cover and side gland nut
- Waterproof design

|            | DS-1280ZJ-DM8             |
|------------|---------------------------|
| SPEC       |                           |
| Parameters | Junction box              |
| Colour     | Hik White                 |
| Feature    | Suitable for dome cameras |
| Material   | Aluminum Alloy            |
| Dimension  | Ø126.7 x 35mm             |
| Weight     | 210g                      |