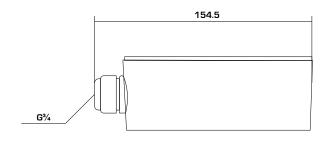

## **FEATURES**:

- · Aluminum alloy material with surface spray treatment
- Side inlet and bottom inlet
- Interchangeable bottom waterproof cover and side gland nut
- Waterproof design

|            | DS-1280ZJ-DM8             |
|------------|---------------------------|
| SPEC       |                           |
| Parameters | Junction box              |
| Colour     | Hik White                 |
| Feature    | Suitable for dome cameras |
| Material   | Aluminum Alloy            |
| Dimension  | Ø126.7 x 35mm             |
| Weight     | 210g                      |

unit: mm