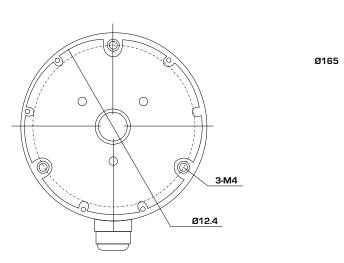

## **FEATURES**:

- · Aluminum alloy material with surface spray treatment
- Side inlet and bottom inlet
- Interchangeable bottom waterproof cover and side gland nut
- Waterproof design

|            | DS-1280ZJ-DM8             |
|------------|---------------------------|
| SPEC       |                           |
| Parameters | Junction box              |
| Colour     | Hik White                 |
| Feature    | Suitable for dome cameras |
| Material   | Aluminum Alloy            |
| Dimension  | Ø126.7 x 35mm             |
| Weight     | 210g                      |

unit: mm