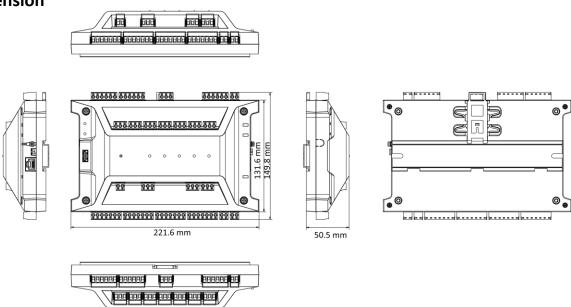

### Dimension

- Accessory
- Included

Headquarters No.555 Qianmo Road, Binjiang District, Hangzhou 310051, China T +86-571-8807-5998 www.hikvision.com

Follow us on social media to get the latest product and solution information.