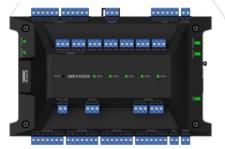

# DS-K2702X(P) Access Controller

The access controller supports web configuration, which is no need to install software on a PC. By connecting with access modules via RS-485, it can extend to control up to 126 doors, which is suitable for the scenarios of subways, airports, banks, large groups and other industry projects.

- Supports 2 door control. It can extend up to 62 DS-K2M002X access modules, and up to 126 doors can be controlled
- Downstream RS-485 redundancy wiring design to ensure communication stability. 5-ch downlink RS-485 interface supports two applications: 1. When 4-ch RS-485 communication, the 5th RS-485 can be used as a redundant application; 2. 4-ch RS-485 forms 2 groups of dual-bus loops with physical isolation. It is recommended that you do not have more than 16 access modules attached to each loop bus.
- Web configuration management. All configurations can be realized via web without software application
- Supports professional access control applications such as multi-door interlocking and anti-passback
- Supports backup battery access. Charging and discharging are available
- It has status indicators such as power supply, communication and operation, which is convenient for equipment health detection