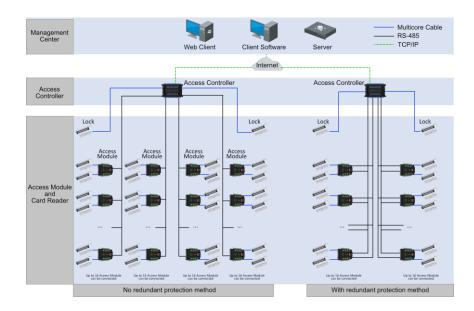

cess. Charging and discharging are available
- It has status indicators such as power supply, communication and operation, which is convenient for equipment health detection



## Specification

| can    |
|--------|
|        |
|        |
|        |
|        |
|        |
|        |
|        |
|        |
|        |
|        |
|        |
|        |
|        |
|        |
|        |
| twork  |
|        |
|        |
|        |
|        |
|        |
|        |
|        |
| ope),  |
|        |
| nanian |
|        |
|        |
|        |
|        |
| •      |



| Anti-passback           | Support 32 routes (64 card readers each) |
|-------------------------|------------------------------------------|
| Multi-door interlocking | Support 32 groups (32 doors each)        |

### Typical Application



#### Available Model

DS-K2702X(P)

### Dimension





- Accessory
- Included





Headquarters No.555 Qianmo Road, Binjiang District, Hangzhou 310051, China T +86-571-8807-5998 www.hikvision.com

Follow us on social media to get the latest product and solution information.





HikvisionHQ



HikvisionHQ