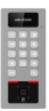

# DS-K1T502DBWX-QR Access Control Terminal

- Manage access control and intercom functions in one device
- IP65 & IK09 protections, as well as increased stability with zinc alloy materials
- Supports multiple authentication methods (card, PIN, QR code, etc.)
- Remote control via the Hik-Connect mobile app
- Connects to external access controller via Wiegand protocol
- Intercom via SIP protocol. Supported SIP server: Brekeke, miniSipServer, FreePBX, Asterisk, 3CX, ELASTIX, and PBX ware
- RS-485 communication for connecting external card reader and calling elevator
- Supports AP mode
- Supports commiunication with smart phones via bluetooth to open the door
- Press calling button to call one of the following objects: management center, indoor station, specified indoor station, or Hik-Connect App
- Supports up to 256 GB SD card memory
- Supports PIN settings under platform mode and local mode
- Setting the priority of wired network and wireless network is available
- Supports installing QR code peripheral, which helps device supporting dynamic QR code authentication

### Available Model

DS-K1T502DBWX-QR