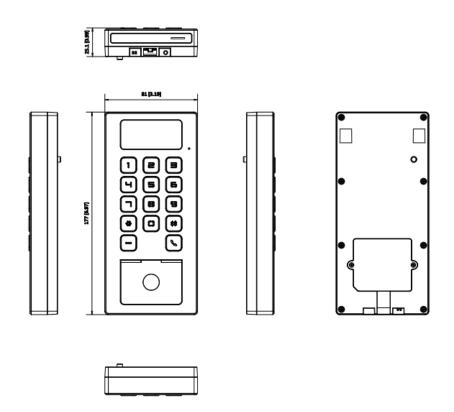

### Dimension

Unit: mm [inch]

SCALE 1:1

Headquarters No.555 Qianmo Road, Binjiang District, Hangzhou 310051, China T +86-571-8807-5998 www.hikvision.com

Follow us on social media to get the latest product and solution information.