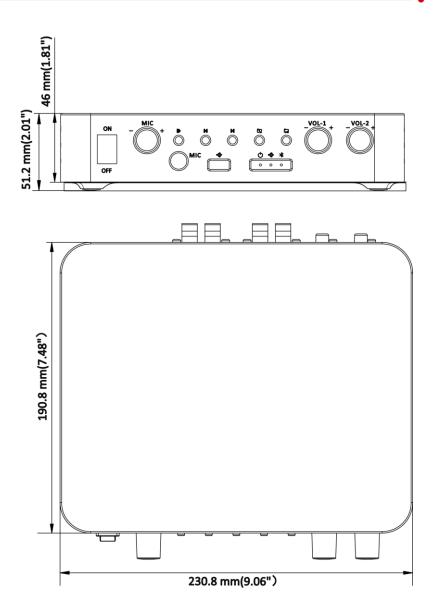

#### Dimension

Headquarters No.555 Qianmo Road, Binjiang District, Hangzhou 310051, China T +86-571-8807-5998 www.hikvision.com

Follow us on social media to get the latest product and solution information.

## Specification

| - Specification       |                                                                                                      |
|-----------------------|------------------------------------------------------------------------------------------------------|
| Audio                 |                                                                                                      |
| Rated Power           | 60 W                                                                                                 |
|                       | 24 VDC                                                                                               |
| Frequency Response    | USB, Bluetooth: 20 Hz to 20 kHz                                                                      |
|                       | MIC, RCA Input: 20 Hz to 8 kHz                                                                       |
| THD and SNR           | THD: ≤1%                                                                                             |
|                       | SNR: ≥100 dB                                                                                         |
| Interface             |                                                                                                      |
| Audio In              | 6.5 mm Microphone × 1                                                                                |
|                       | USB 2.0 × 1                                                                                          |
|                       | RCA × 1                                                                                              |
|                       | Bluetooth                                                                                            |
| Audio Out             | Constant Voltage Output × 2 , 100 V COM                                                              |
|                       | Constant Resistance Output $\times$ 2 , 30 W 4 $\Omega$ to 8 $\Omega$                                |
|                       | RCA Input × 1                                                                                        |
|                       | RCA Cascading × 1                                                                                    |
|                       | Bluetooth                                                                                            |
| LED Indicator         | Power indicator (solid white): the device is normally working                                        |
|                       | USB flash drive indicator (solid white): the device is in USB mode                                   |
|                       | Bluetooth indicator (solid blue): the device is in Bluetooth mode                                    |
| Volume Knob           | MIC Volume Knob $\times$ 1 , Partition 1 Volume Knob $\times$ 1 , Partition 2 Volume Knob $\times$ 1 |
| USB                   | USB2.0                                                                                               |
| General               |                                                                                                      |
| Material              | Plastic                                                                                              |
| Dimension             | 190.8 mm × 230.8 mm × 51.2 mm (7.48" × 9.06" × 2.01")                                                |
| Package Dimension     | 362 mm × 280 mm × 100 mm (14.25" × 11.02" × 3.94")                                                   |
| Weight                | Approx. 1445.5 g (3.19 lb.)                                                                          |
| With Package Weight   | Approx. 2113.3 g (4.66 lb.)                                                                          |
| Color                 | White                                                                                                |
| Packing List          | Device × 1                                                                                           |
|                       | Power Adapter × 1                                                                                    |
|                       | Power Cord × 1                                                                                       |
|                       | Regulatory Compliance and Safety Information × 1                                                     |
| Operating Temperature | -10 °C to 55 °C(14 °F to 131 °F)                                                                     |
| Operating Humidity    | < 90% (No condensation)                                                                              |
|                       |                                                                                                      |