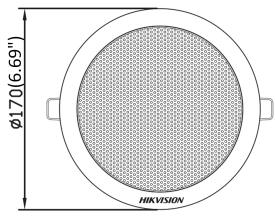

### Dimension

Unit: mm(inch)

Headquarters No.555 Qianmo Road, Binjiang District, Hangzhou 310051, China T +86-571-8807-5998 www.hikvision.com

Follow us on social media to get the latest product and solution information.

## Specification

| Speaker Speaker         |                                                        |
|-------------------------|--------------------------------------------------------|
| Impedance               | 8 Ω                                                    |
| Speaker Unit            | 5.25" × 1                                              |
| Audio                   |                                                        |
| Rated Power             | 6 W                                                    |
| Sensitivity             | 91 dB ± 3 dB                                           |
| Max. Acoustic Pressure  | 98 dB                                                  |
| Frequency Response      | 90 Hz to 20 kHz                                        |
| Interface               |                                                        |
| Audio In                | Rated voltage, 100 V                                   |
| General                 |                                                        |
| Material                | Shell: ABS; Mesh enclosure: iron mesh                  |
| Operating Condition     | -20 °C~50 °C (-4 °F to 122 °F ), humidity: 95% or less |
| Dimension               | Ø170 × 64 mm (Ø6.69" × 2.52")                          |
| Package Dimension       | 173.5 × 173.5 × 67 mm (6.83" × 6.83" × 2.64")          |
| Weight                  | Approx. 468.5 g (1.03 lb.)                             |
| With Package Weight     | Approx. 534 g (1.18 lb.)                               |
| Packing List            | Device × 1                                             |
|                         | Regulatory Compliance and Safety Information × 1       |
| Mounting Hole Dimension | Ø148 mm (Ø5.83")                                       |