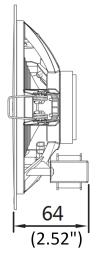

### Dimension

Unit: mm(inch)

Headquarters No.555 Qianmo Road, Binjiang District, Hangzhou 310051, China T +86-571-8807-5998 www.hikvision.com

Follow us on social media to get the latest product and solution information.

## Specification

| Speaker Speaker         |                                                        |
|-------------------------|--------------------------------------------------------|
| Impedance               | 8 Ω                                                    |
| Speaker Unit            | 5.25" × 1                                              |
| Audio                   |                                                        |
| Rated Power             | 6 W                                                    |
| Sensitivity             | 91 dB ± 3 dB                                           |
| Max. Acoustic Pressure  | 98 dB                                                  |
| Frequency Response      | 90 Hz to 20 kHz                                        |
| Interface               |                                                        |
| Audio In                | Rated voltage, 100 V                                   |
| General                 |                                                        |
| Material                | Shell: ABS; Mesh enclosure: iron mesh                  |
| Operating Condition     | -20 °C~50 °C (-4 °F to 122 °F ), humidity: 95% or less |
| Dimension               | Ø170 × 64 mm (Ø6.69" × 2.52")                          |
| Package Dimension       | 173.5 × 173.5 × 67 mm (6.83" × 6.83" × 2.64")          |
| Weight                  | Approx. 468.5 g (1.03 lb.)                             |
| With Package Weight     | Approx. 534 g (1.18 lb.)                               |
| Packing List            | Device × 1                                             |
|                         | Regulatory Compliance and Safety Information × 1       |
| Mounting Hole Dimension | Ø148 mm (Ø5.83")                                       |