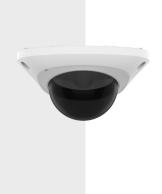

# SPB-VAN14W

**Smoked Dome Cover** 

### **Key Features**

- Color : Base Top White / Cover Glass Transparent smoked
- Material : Base Top Aluminum / Cover Glass Polycarbonate (PC)
- Product dimensions / weight: 98.6(W)x48.9(H)x99.8(D)mm(3.88x1.93x3.93") / 120g (0.27lb)