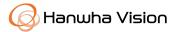

## SPB-MDC41W

Dome Cover



**Key Features** 

•Color: Base Top: White, Cover glass: Transparent smoked

•Material: Base Top: Aluminum, Cover glass: Polycarbonate (PC)

•Dimensions: ø253x165mm(ø9.96x6.50")

•Mount Screw size: TR20



## SPB-MDC41W

Dome Cover





## **Specifications**

| Mechanical                  |                                                                                                   |
|-----------------------------|---------------------------------------------------------------------------------------------------|
| Color                       | Base Top : White<br>Cover Glass : Transparent smoked                                              |
| Material                    | Base Top : Aluminum<br>Cover Glass : Polycarbonate (PC)                                           |
| RAL code                    | RAL9003                                                                                           |
| Product dimensions / weight | ø253x165mm(ø9.96x6.50") / 000g (0.00lb)