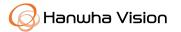

## SPB-MDC41W

Dome Cover

**Key Features** 

•Color: Base Top: White, Cover glass: Transparent smoked

•Material: Base Top: Aluminum, Cover glass: Polycarbonate (PC)

•Dimensions: ø253x165mm(ø9.96x6.50")

•Mount Screw size: TR20