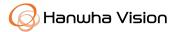

## SPB-MDC41

Dome Cover

FE GUS CE FIE

**Key Features** 

•Color: Base Top: White, Cover glass: Transparent smoked

•Material: Base Top: Aluminum, Cover glass: Polycarbonate (PC)

•Dimensions: ø315x127.6mm(ø12.40x5.02")