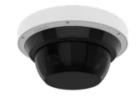

## SPB-MDC41

Dome Cover

## **Specifications**

| Mechanical                  |                                                                                                                       |
|-----------------------------|-----------------------------------------------------------------------------------------------------------------------|
| Color                       | Base Top: White<br>Cover Glass: Transparent smoked                                                                    |
| Material                    | Base Top : Aluminum<br>Cover Glass : Polycarbonate (PC)                                                               |
| RAL code                    | RAL9003                                                                                                               |
| Product dimensions / weight | ø315x127.6mm(ø12.40x5.02") / 000g (0.00lb)                                                                            |
| Mount Screw size            | TR20                                                                                                                  |
| Supported products          | PNM-9084RQZ(1), PNM-9085RQZ(1) $$ When using this model, minimum illumination (color) will be 0.2Lux as specification |