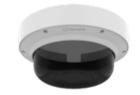

## SPB-MDC31

Dome Cover

## SPB-MDC31

Dome Cover

FE GUS CE FIE

**Key Features** 

•Color: Base Top: White, Cover glass: Transparent smoked

•Material: Base Top: Aluminum, Cover glass: Polycarbonate (PC)

•Dimensions: ø251x116.5mm(ø9.88x4.59")

## **Specifications**

| Mechanical                  |                                                         |
|-----------------------------|---------------------------------------------------------|
| Color                       | Base Top : White<br>Cover Glass : Transparent smoked    |
| Material                    | Base Top : Aluminum<br>Cover Glass : Polycarbonate (PC) |
| RAL code                    | RAL9003                                                 |
| Product dimensions / weight | ø251x116.5mm(ø9.88x4.59") / 000g (0.00lb)               |
| Mount Screw size            | TR20                                                    |
| Supported products          | PNM-8082VT, PNM-9084QZ                                  |