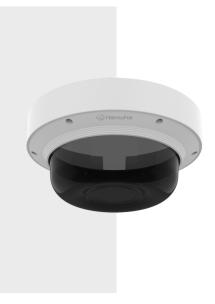

## SPB-MDC31

Dome Cover

FE GUS CE FIE

**Key Features** 

•Color: Base Top: White, Cover glass: Transparent smoked

•Material: Base Top: Aluminum, Cover glass: Polycarbonate (PC)

•Dimensions: ø251x116.5mm(ø9.88x4.59")

•Mount Screw size: TR20

## **Specifications**

| Mechanical                  |                                                         |
|-----------------------------|---------------------------------------------------------|
| Color                       | Base Top : White<br>Cover Glass : Transparent smoked    |
| Material                    | Base Top : Aluminum<br>Cover Glass : Polycarbonate (PC) |
| RAL code                    | RAL9003                                                 |
| Product dimensions / weight | ø251x116.5mm(ø9.88x4.59") / 000g (0.00lb)               |
| Mount Screw size            | TR20                                                    |
| Supported products          | PNM-8082VT, PNM-9084QZ                                  |