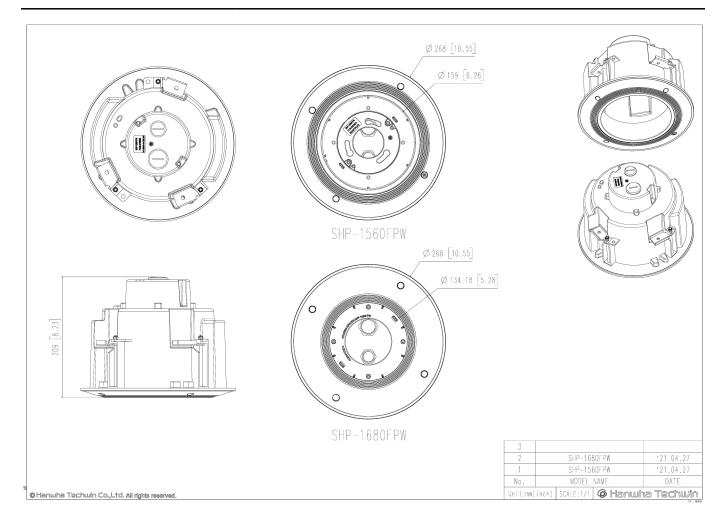

## SHP-1680FPW

In-ceiling Mount

CAD Unit:mm [inch]

## SHP-1680FPW

In-ceiling Mount

FE GUS CE FIE

**Key Features** 

• Enclosure: Aluminum / Top cover: Polycarbonate (PC) • Dimensions : Ø268mm x H209mm (10.55" x 8.23")

• Weight: 1,300g (2.87 lb)

• Color : White