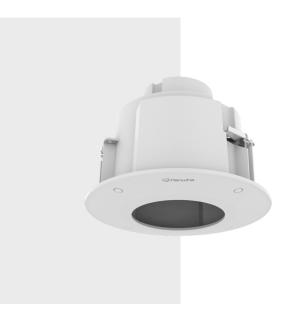

## SHP-1680FPW

In-ceiling Mount

FE GUS CE FIE

**Key Features** 

• Enclosure: Aluminum / Top cover: Polycarbonate (PC) • Dimensions : Ø268mm x H209mm (10.55" x 8.23")

• Weight: 1,300g (2.87 lb)

• Color : White

## SHP-1680FPW

In-ceiling Mount