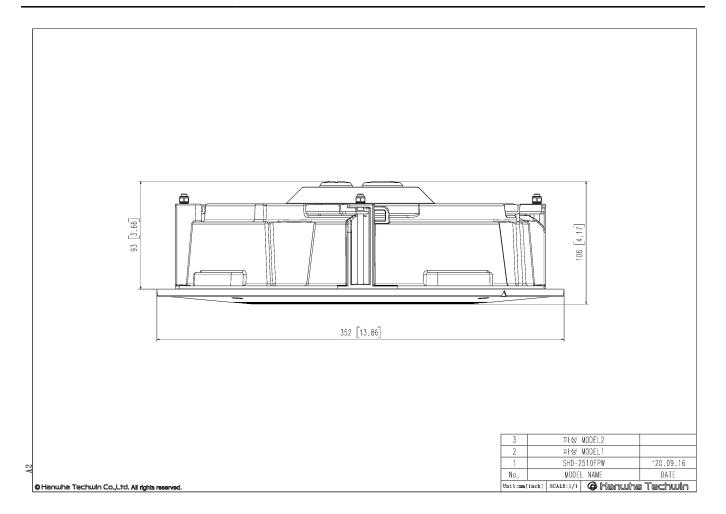

## SHD-2510FPW

In-ceiling Mount

CAD Unit:mm [inch]

## SHD-2510FPW

In-ceiling Mount

FE GUS CE FIE

**Key Features** 

• Body : Aluminum / Rim : PC

• Dimensions : Ø352 x H106mm (13.86" x 4.17")

• Weight: 2,100g (4.63 lb)

• Color : White

## **Specifications**

| Mechanical                  |                                                                                                      |
|-----------------------------|------------------------------------------------------------------------------------------------------|
| Color                       | Rim: White                                                                                           |
| Material                    | Body : Aluminum<br>Rim : PC                                                                          |
| RAL code                    | RAL9003                                                                                              |
| Product dimensions / weight | Ø352 x H106mm (13.86" x 4.17") / 2,100g (4.63 lb)                                                    |
| Supported products          | PNM-9084QZ / PNM-8082VT<br>** For further compatible models, please visit our website or use Toolbox |