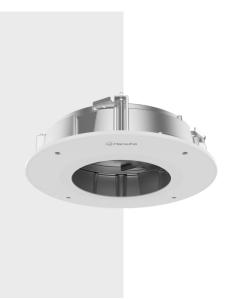

## SHD-2510FPW

In-ceiling Mount

FE GUS CE FIE

**Key Features** 

• Body : Aluminum / Rim : PC

• Dimensions : Ø352 x H106mm (13.86" x 4.17")

• Weight: 2,100g (4.63 lb)

• Color : White

## **Specifications**

| Mechanical                  |                                                                                                      |
|-----------------------------|------------------------------------------------------------------------------------------------------|
| Color                       | Rim: White                                                                                           |
| Material                    | Body : Aluminum<br>Rim : PC                                                                          |
| RAL code                    | RAL9003                                                                                              |
| Product dimensions / weight | Ø352 x H106mm (13.86" x 4.17") / 2,100g (4.63 lb)                                                    |
| Supported products          | PNM-9084QZ / PNM-8082VT<br>** For further compatible models, please visit our website or use Toolbox |