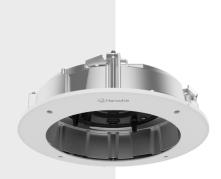

# SHD-2500FPW

In-ceiling Mount

### **Key Features**

• Material: Body-Aluminum, Rim-PC

• Dimensions/ Weight: ø352x107.4mm (ø13.86x4.23") / 2,450g (5.40lb)

\*\* Ceiling hole size : ø326mm (ø12.83")

• Color : White

• Max. load: 5kg (11.02lb)