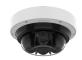

#### **Compatible Accessories** (Optional)

PNM-C16083RVQ PNM-C32083RVQ

## **Specifications**

| Mechanical                  |                                                                                         |
|-----------------------------|-----------------------------------------------------------------------------------------|
| Color                       | White                                                                                   |
| Material                    | Body: Aluminum<br>Rim: PC                                                               |
| RAL code                    | RAL9003                                                                                 |
| Product dimensions / weight | ø352x107.4mm (ø13.86x4.23") / 2,450g (5.40lb)<br>% Ceiling hole size : ø326mm (ø12.83") |
| Tile thickness              | 10~70mm (0.4~2.8")                                                                      |
| Mount Screw size            | TR20                                                                                    |
| Max. load                   | 5kg (11.02lb)<br>* Maximum load of ceiling board : 11.6kg (25.60lb)                     |
| Conduit hole                | 12.7mm(1/2") (M20) / 19.1mm(3/4") (M25)                                                 |
| Supported products          | PNM-C16083RVQ, PNM-C32083RVQ                                                            |