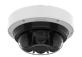

#### **Compatible Accessories** (Optional)

PNM-C16083RVQ PNM-C32083RVQ

## **Specifications**

| Mechanical                  |                                                                                         |
|-----------------------------|-----------------------------------------------------------------------------------------|
| Color                       | White                                                                                   |
| Material                    | Body: Aluminum<br>Rim: PC                                                               |
| RAL code                    | RAL9003                                                                                 |
| Product dimensions / weight | ø352x107.4mm (ø13.86x4.23") / 2,450g (5.40lb)<br>% Ceiling hole size : ø326mm (ø12.83") |
| Tile thickness              | 10~70mm (0.4~2.8")                                                                      |
| Mount Screw size            | TR20                                                                                    |
| Max. load                   | 5kg (11.02lb)<br>* Maximum load of ceiling board : 11.6kg (25.60lb)                     |
| Conduit hole                | 12.7mm(1/2") (M20) / 19.1mm(3/4") (M25)                                                 |
| Supported products          | PNM-C16083RVQ, PNM-C32083RVQ                                                            |