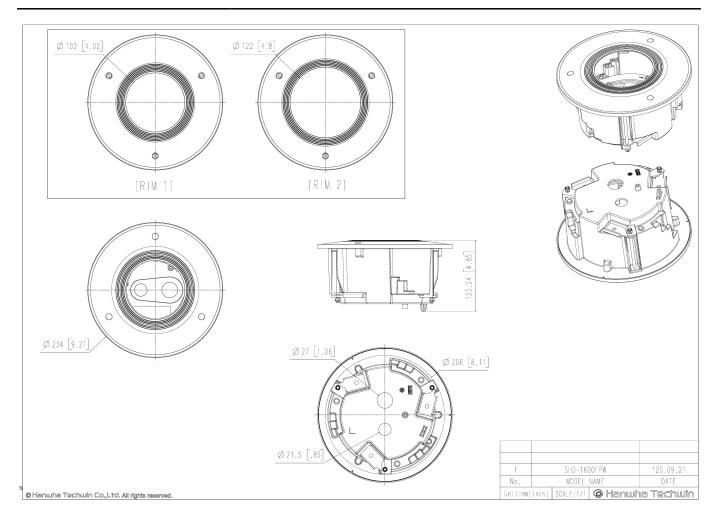

## SHD-1600FPW

### In-ceiling Mount

CAD Unit:mm [inch]

#### **Specifications**

| Mechanical                  |                                                                                                                                                                                                                                                                        |
|-----------------------------|------------------------------------------------------------------------------------------------------------------------------------------------------------------------------------------------------------------------------------------------------------------------|
| Color                       | White                                                                                                                                                                                                                                                                  |
| Material                    | Enclosure : Aluminum<br>Rim : Polycarbonate(PC)                                                                                                                                                                                                                        |
| RAL code                    | RAL9003                                                                                                                                                                                                                                                                |
| Product dimensions / weight | Ø234 X 123.24(H), 1200g                                                                                                                                                                                                                                                |
| Tile thickness              | 5~70mm                                                                                                                                                                                                                                                                 |
| Conduit hole                | 19.1mm(3/4") (M25)<br>12.7mm(1/2") (M20)                                                                                                                                                                                                                               |
| Supported products          | PNV-9080R XNF-9010RV/8010R/8010RV XND-6085/6085V XNV-6085/6120/6120R/8080R/6080R XNV-L6080R/L6080  ** For further compatible models, please visit our website or use Toolbox  ** camera size A: Ø160 X 140 (H) B: Ø160 X 118.5 (H) C: Ø160 X 72 (H) F: Ø146 X 65.8 (H) |