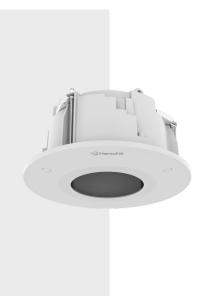

# SHD-1600FPW

In-ceiling Mount

FC CUs CE EN

**Key Features** 

• Body: Aluminum / Rim : PC

• Dimensions : Ø234 x H123.24mm (9.21" x 4.85")

• Weight: 1,200g (2.65 lb)

• Color : White

# SHD-1600FPW

### In-ceiling Mount