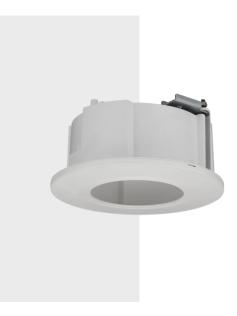

# SHD-1408FW

In-ceiling Mount

FC CUS CE EN

•Poly carbonate

•Dimensions: Ø190 X 100.6(H)

•Weight: 394g •Color: White

### **SHD-1408FW**

In-ceiling Mount