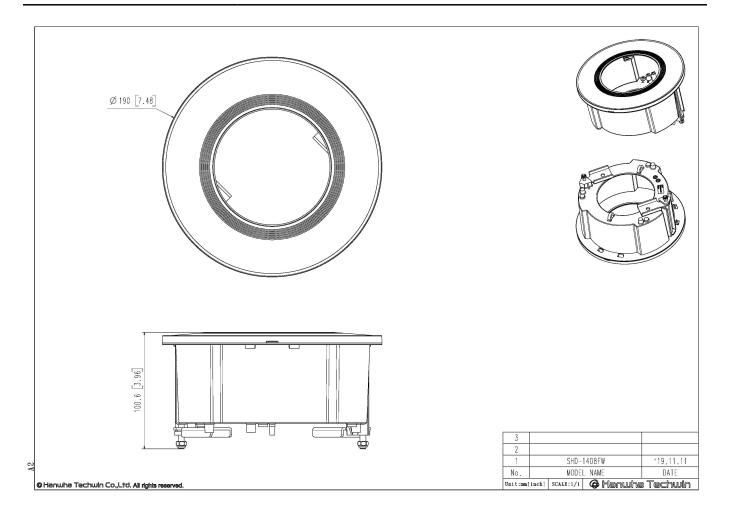

## SHD-1408FW

In-ceiling Mount

CAD Unit:mm [inch]

# SHD-1408FW

In-ceiling Mount

FC CUS CE EN

•Poly carbonate

•Dimensions: Ø190 X 100.6(H)

•Weight: 394g •Color: White

#### **Specifications**

| Mechanical                  |                                                                                                                                                  |
|-----------------------------|--------------------------------------------------------------------------------------------------------------------------------------------------|
| Color                       | White                                                                                                                                            |
| Material                    | Plastic                                                                                                                                          |
| RAL code                    | RAL9003                                                                                                                                          |
| Product dimensions / weight | Ø190x100.6(H)mm(7.48x3.96"), 394g(0.87 lb)                                                                                                       |
| Supported products          | XND-8080R/6080R/L6080R,QNV-8080R/7080R/6082R/6072R, HCV-7080R/7070R<br>** For further compatible models, please visit our website or use Toolbox |