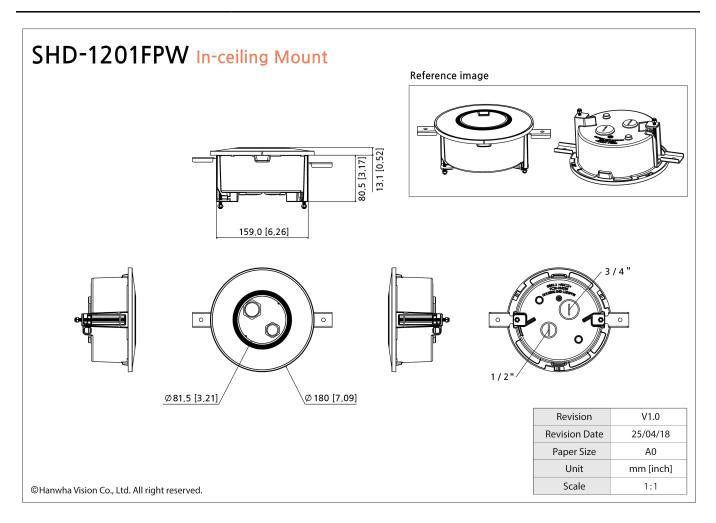

# SHD-1201FPW

In-ceiling Mount

CAD Unit:mm [inch]

### **Key Features**

• Color: White

• Material : Aluminum

• Product dimensions : ø180x100.7mm (ø7.09x3.96")

• Weight: 676.4g (1.49lb) • Max. load : 2kg (4.41lb)

\* Maximum load of ceiling board: 3kg (6.61lb)

### **Specifications**

| Mechanical                  |                                                                                      |
|-----------------------------|--------------------------------------------------------------------------------------|
| Color                       | White                                                                                |
| Material                    | Aluminum                                                                             |
| RAL code                    | RAL9003                                                                              |
| Product dimensions / weight | ø180x100.7mm (ø7.09x3.96") / 676.4g (1.49lb)<br>※ Ceiling hole size : ø160mm (ø6.3") |
| Tile thickness              | 10~70mm (0.4~2.8")                                                                   |
| Mount Screw size            | TR20                                                                                 |
| Max. load                   | 2kg (4.41lb)<br>% Maximum load of ceiling board : 3kg (6.61lb)                       |
| Conduit hole                | 12.7mm(1/2") (M20) / 19.1mm(3/4") (M25)                                              |
| Supported products          | QNV-C8013R/C8023R                                                                    |