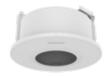

# SHD-1201FPW

In-ceiling Mount

### **Key Features**

• Color: White

• Material : Aluminum

• Product dimensions : ø180x100.7mm (ø7.09x3.96")

• Weight: 676.4g (1.49lb) • Max. load : 2kg (4.41lb)

\* Maximum load of ceiling board: 3kg (6.61lb)

#### **Compatible Devices**

QND-C8013R

QND-C8023R