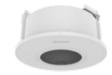

## SHD-1201FPW

In-ceiling Mount

### **Specifications**

| Mechanical                  |                                                                                      |
|-----------------------------|--------------------------------------------------------------------------------------|
| Color                       | White                                                                                |
| Material                    | Aluminum                                                                             |
| RAL code                    | RAL9003                                                                              |
| Product dimensions / weight | ø180x100.7mm (ø7.09x3.96") / 676.4g (1.49lb)<br>※ Ceiling hole size : ø160mm (ø6.3") |
| Tile thickness              | 10~70mm (0.4~2.8")                                                                   |
| Mount Screw size            | TR20                                                                                 |
| Max. load                   | 2kg (4.41lb)<br>% Maximum load of ceiling board : 3kg (6.61lb)                       |
| Conduit hole                | 12.7mm(1/2") (M20) / 19.1mm(3/4") (M25)                                              |
| Supported products          | QNV-C8013R/C8023R                                                                    |