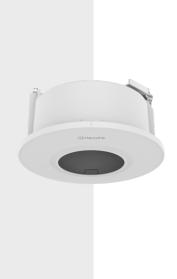

# SHD-1201FPW

In-ceiling Mount

### **Key Features**

• Color: White

• Material : Aluminum

• Product dimensions : ø180x100.7mm (ø7.09x3.96")

• Weight: 676.4g (1.49lb) • Max. load : 2kg (4.41lb)

\* Maximum load of ceiling board: 3kg (6.61lb)

#### **Compatible Devices**

QND-C8013R

QND-C8023R