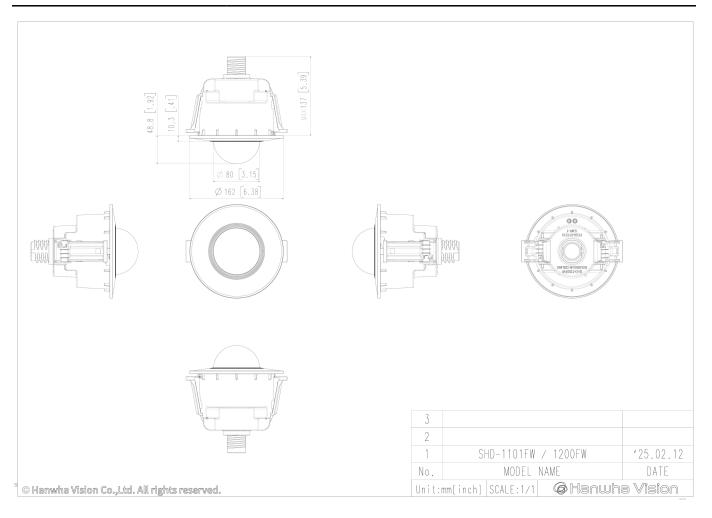

### CAD

Unit:mm [inch]

Design and specifications are subject to change without notice. The latest product information / specification can be found at HanwhaVision.com. Hanwha Vision is formerly known as Hanwha Techwin.

#### **Specifications**

| Mechanical                  |                                                                                          |
|-----------------------------|------------------------------------------------------------------------------------------|
| Color                       | White                                                                                    |
| Material                    | PC(Polycarbonate)                                                                        |
| RAL code                    | RAL9003                                                                                  |
| Product dimensions / weight | 175x162x147mm (6.89x6.38x5.79") / 275g (0.61lb)<br>※ Ceiling hole size : ø140mm (ø5.51") |
| Tile thickness              | 10~60mm (0.4~2.4")                                                                       |
| Max. load                   | 0.6kg (1.32lb)<br>※ Maximum load of ceiling board : 3kg (6.61lb)                         |
| Supported products          | QNV-C8013R/C8023R                                                                        |