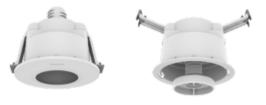

# SHD-1200FW

In-ceiling Mount

**Key Features** 

#### • Color: White

- Material : PC(Polycarbonate)
- Dimensions : 175x162x147mm (6.89x6.38x5.79")
- \* Ceiling hole size : ø140mm (ø5.51")
- Weight : 275g (0.61lb)
- Max. load : 0.6kg (1.32lb)
- % Maximum load of ceiling board : 3kg (6.61lb)

In-ceiling Mount

## SHD-1200FW

In-ceiling Mount