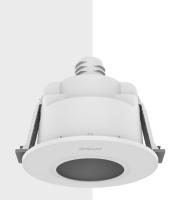

# SHD-1200FW

In-ceiling Mount

**Key Features** 

#### • Color: White

- Material : PC(Polycarbonate)
- Dimensions : 175x162x147mm (6.89x6.38x5.79")
- \* Ceiling hole size : ø140mm (ø5.51")
- Weight : 275g (0.61lb)
- Max. load : 0.6kg (1.32lb)
- % Maximum load of ceiling board : 3kg (6.61lb)

In-ceiling Mount