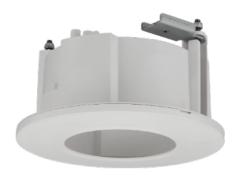

## SHD-1198FW

In-ceiling Housing

## **Key Features**

• Poly carbonate

• Dimensions : Ø170 X 100.6(H)

• Weight: 320g • Color: White

## Mechanical

| Color                       | White                                                                                                                                                        |
|-----------------------------|--------------------------------------------------------------------------------------------------------------------------------------------------------------|
| Material                    | Plastic                                                                                                                                                      |
| RAL code                    | RAL9003                                                                                                                                                      |
| Product dimensions / weight | Ø170 X 100.6(H) mm(6.72x3.96"), 320g(0.71 lb)                                                                                                                |
| Supported products          | QND-8080R/7080R/6082R/6072R, LND-6072R, HCD-7080R/7070RA/6080R/6070R, SCD-6085R<br>** For further compatible models, please visit our website or use Toolbox |