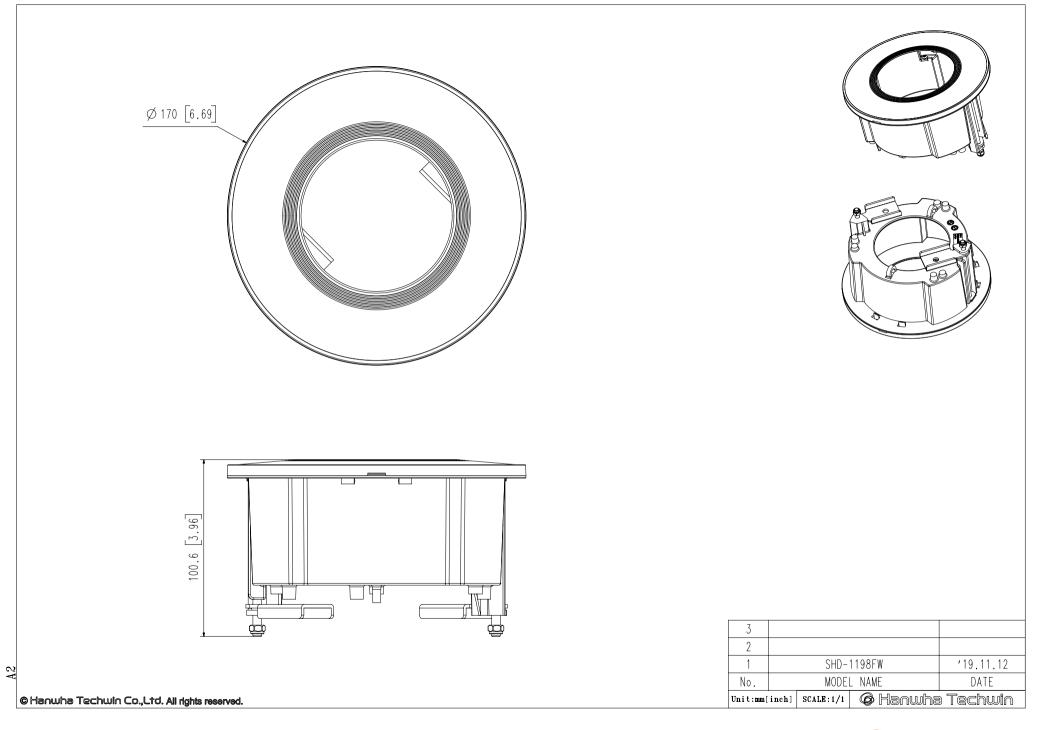

## **Key Features**

• Poly carbonate

• Dimensions : Ø170 X 100.6(H)

• Weight: 320g • Color: White

## Mechanical

| Color                       | White                                                                                                                                                        |
|-----------------------------|--------------------------------------------------------------------------------------------------------------------------------------------------------------|
| Material                    | Plastic                                                                                                                                                      |
| RAL code                    | RAL9003                                                                                                                                                      |
| Product dimensions / weight | Ø170 X 100.6(H) mm(6.72x3.96"), 320g(0.71 lb)                                                                                                                |
| Supported products          | QND-8080R/7080R/6082R/6072R, LND-6072R, HCD-7080R/7070RA/6080R/6070R, SCD-6085R<br>** For further compatible models, please visit our website or use Toolbox |