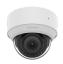

#### **Compatible Accessories** (Optional)

QND-C8013R

QND-C8023R

#### **Specifications**

| Mechanical                  |                                                                                      |
|-----------------------------|--------------------------------------------------------------------------------------|
| Color                       | White                                                                                |
| Material                    | Aluminum                                                                             |
| RAL code                    | RAL9003                                                                              |
| Product dimensions / weight | ø180x100.7mm (ø7.09x3.96") / 676.4g (1.49lb)<br>% Ceiling hole size : ø160mm (ø6.3") |
| Tile thickness              | 10~70mm (0.4~2.8")                                                                   |
| Mount Screw size            | TR20                                                                                 |
| Max. load                   | 1.5kg (3.31lb)<br>* Maximum load of ceiling board : 3kg (6.61lb)                     |
| Conduit hole                | 12.7mm(1/2") (M20) / 19.1mm(3/4") (M25)                                              |
| Supported products          | QND-C8013R/C8023R                                                                    |