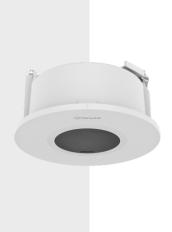

# SHD-1100FPW

In-ceiling Mount

### **Key Features**

• Color: White

• Material : Aluminum

• Product dimensions : ø180x100.7mm (ø7.09x3.96")

• Weight: 676.4g (1.49lb) • Max. load: 1.5kg (3.31lb)

\* Maximum load of ceiling board: 3kg (6.61lb)

#### **Specifications**

| Mechanical                  |                                                                                      |
|-----------------------------|--------------------------------------------------------------------------------------|
| Color                       | White                                                                                |
| Material                    | Aluminum                                                                             |
| RAL code                    | RAL9003                                                                              |
| Product dimensions / weight | ø180x100.7mm (ø7.09x3.96") / 676.4g (1.49lb)<br>% Ceiling hole size : ø160mm (ø6.3") |
| Tile thickness              | 10~70mm (0.4~2.8")                                                                   |
| Mount Screw size            | TR20                                                                                 |
| Max. load                   | 1.5kg (3.31lb)<br>* Maximum load of ceiling board : 3kg (6.61lb)                     |
| Conduit hole                | 12.7mm(1/2") (M20) / 19.1mm(3/4") (M25)                                              |
| Supported products          | QND-C8013R/C8023R                                                                    |