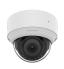

#### **Compatible Accessories** (Optional)

QND-C8013R

QND-C8023R

#### **Specifications**

| Mechanical                  |                                                                                      |
|-----------------------------|--------------------------------------------------------------------------------------|
| Color                       | White                                                                                |
| Material                    | Aluminum                                                                             |
| RAL code                    | RAL9003                                                                              |
| Product dimensions / weight | ø180x100.7mm (ø7.09x3.96") / 676.4g (1.49lb)<br>% Ceiling hole size : ø160mm (ø6.3") |
| Tile thickness              | 10~70mm (0.4~2.8")                                                                   |
| Mount Screw size            | TR20                                                                                 |
| Max. load                   | 1.5kg (3.31lb)<br>* Maximum load of ceiling board : 3kg (6.61lb)                     |
| Conduit hole                | 12.7mm(1/2") (M20) / 19.1mm(3/4") (M25)                                              |
| Supported products          | QND-C8013R/C8023R                                                                    |