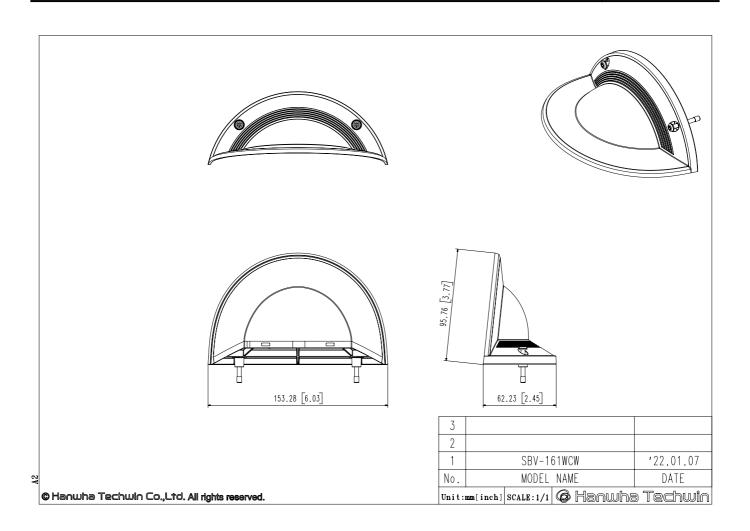

## SBV-161WCW

Weather cap

CAD Unit: mm [inch]

# SBV-161WCW

Weather cap

**Key Features** 

- Material: Polycarbonate(PC)
- Dimensions: 155.3(W) x 95.8(H) x 62.2(D)mm(6.11"x3.77"x2.45")
- Weight: 49g (0.11lb)
- Color: White