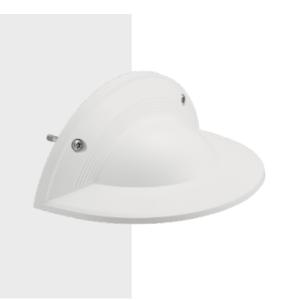

# SBV-161WCW

Weather cap

**Key Features** 

- Material: Polycarbonate(PC)
- Dimensions: 155.3(W) x 95.8(H) x 62.2(D)mm(6.11"x3.77"x2.45")
- Weight: 49g (0.11lb)
- Color: White

#### **Specifications**

| Mechanical                  |                                                                          |
|-----------------------------|--------------------------------------------------------------------------|
| Color                       | White                                                                    |
| Material                    | Polycarbonate(PC)                                                        |
| RAL code                    | RAL9003                                                                  |
| Product dimensions / weight | 155.3(W) x 95.8(H) x 62.2(D)mm(6.11"x3.77"x2.45") / 49g (0.11lb)         |
| Supported products          | XNV-C6083R/C7083R/C8083R/C9083R                                          |
|                             | * For further compatible models, please visit our website or use Toolbox |