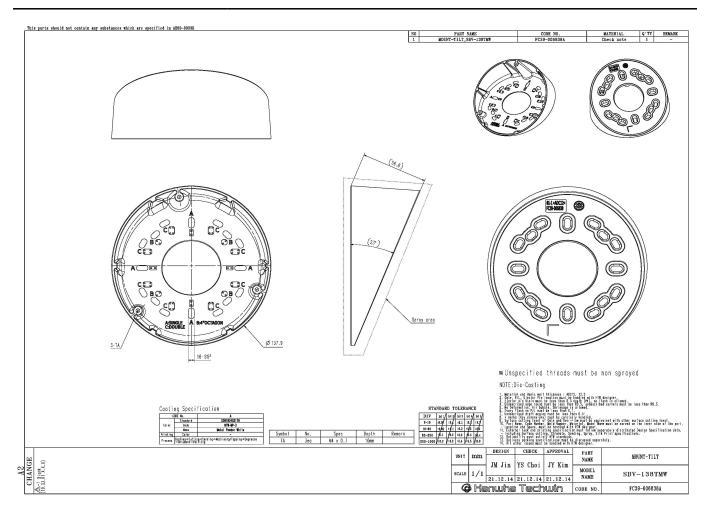

### **Key Features**

- Material: Aluminum
- Dimensions: Ø137.9x56.8mm(Ø5.43x2.24")
- Weight: 220g
- Color: White
- Supported products: QNV-6072R/6082R, QNV-7082R, QNV-8080R LNV-6072R

### **Specifications**

| Mechanical                  |                                                    |
|-----------------------------|----------------------------------------------------|
| Color                       | White                                              |
| Material                    | Aluminum                                           |
| RAL code                    | RAL9003                                            |
| Product dimensions / weight | Ø137.9x56.8mm(Ø5.43x2.24"), 220g                   |
| Mount Screw size            | TR20                                               |
| Supported products          | QNV-6072R/6082R, QNV-7082R, QNV-8080R<br>LNV-6072R |

## SBV-138TMW

Tilt Mount

CAD Unit:mm [inch]