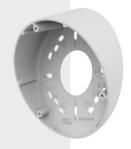

# SBV-138TMW

Tilt Mount

### **Key Features**

- Material: Aluminum
- Dimensions: Ø137.9x56.8mm(Ø5.43x2.24")
- Weight: 220g
- Color: White
- Supported products: QNV-6072R/6082R, QNV-7082R, QNV-8080R LNV-6072R

### **Specifications**

| Mechanical                  |                                                    |
|-----------------------------|----------------------------------------------------|
| Color                       | White                                              |
| Material                    | Aluminum                                           |
| RAL code                    | RAL9003                                            |
| Product dimensions / weight | Ø137.9x56.8mm(Ø5.43x2.24"), 220g                   |
| Mount Screw size            | TR20                                               |
| Supported products          | QNV-6072R/6082R, QNV-7082R, QNV-8080R<br>LNV-6072R |