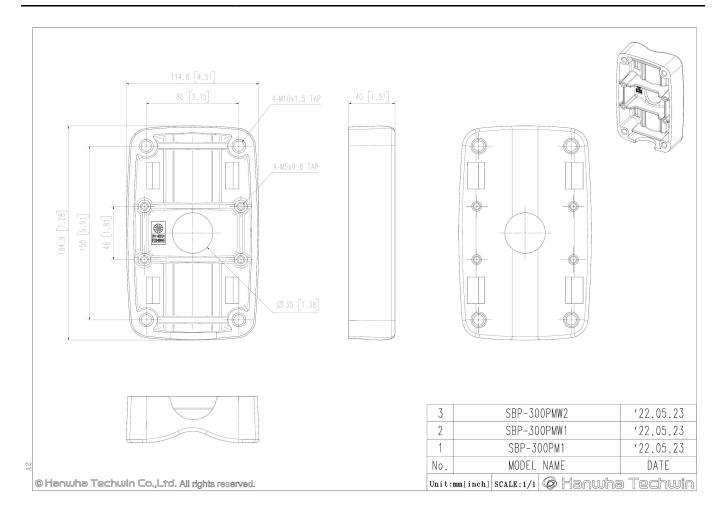

| Color                       | White                                                                                                           |
| Material                    | Aluminum                                                                                                        |
| RAL code                    | RAL9003                                                                                                         |
| Product dimensions / weight | 185x115x40mm(7.28"x4.53"x1.57"), 750g(1.65lb)                                                                   |
| Supported products          | TNO-7180RLP, SBP-300WMW, SBP-300WMW1  ** For further compatible models, please visit our website or use Toolbox |



### **SBP-300PMW2**

Pole Mount Adaptor







CAD Unit:mm [inch]