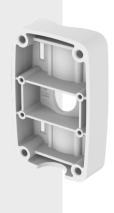

# **SBP-300PMW2**

Pole Mount Adaptor

### **Key Features**

• Material: Aluminum

• Dimensions: 185(W) x 115(D) x 40(H)mm (7.28" x 4.53" x 1.57")

• Weight: 750g (1.65 lb)

• Color : White