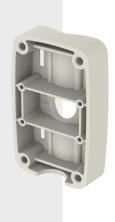

# **SBP-300PM1**

Pole Mount

• Material: Aluminum

• Dimensions: 185(W) x 115(D) x 40(H)mm (7.28" x 4.53" x 1.57")

• Weight: 760g (1.68 lb)

• Color : Ivory

• Supported products : XNV-6120R

- For further compatible models, please check out Wisenet Toolbox Plus

## **SBP-300PM1**

Pole Mount