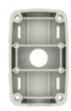

# **SBP-300PM1**

Pole Mount

• Material: Aluminum

• Dimensions: 185(W) x 115(D) x 40(H)mm (7.28" x 4.53" x 1.57")

• Weight: 760g (1.68 lb)

• Color : Ivory

• Supported products : XNV-6120R

- For further compatible models, please check out Wisenet Toolbox Plus

## **SBP-300PM1**

Pole Mount