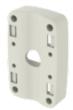

# **SBP-300PM1**

Pole Mount

• Material: Aluminum

• Dimensions: 185(W) x 115(D) x 40(H)mm (7.28" x 4.53" x 1.57")

• Weight: 760g (1.68 lb)

• Color : Ivory

• Supported products : XNV-6120R

- For further compatible models, please check out Wisenet Toolbox Plus

## **SBP-300PM1**

Pole Mount