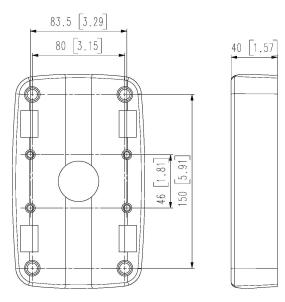

# **SBP-300PM1**

Pole Mount

• Material: Aluminum

• Dimensions: 185(W) x 115(D) x 40(H)mm (7.28" x 4.53" x 1.57")

• Weight: 760g (1.68 lb)

• Color : Ivory

• Supported products : XNV-6120R

- For further compatible models, please check out Wisenet Toolbox Plus

#### **Specifications**

| Mechanical                  |                                                         |
|-----------------------------|---------------------------------------------------------|
| Color                       | lvory                                                   |
| Material                    | Aluminum                                                |
| Product dimensions / weight | 185(W)x115(H)x40(D)mm(7.28"x4.53"x1.57"), 750g(1.65 lb) |

## **SBP-300PM1**

Pole Mount

CAD Unit:mm [inch]

Unit : mm [inch]