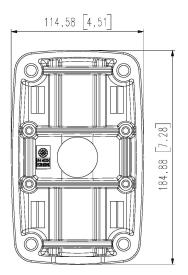

# **SBP-300PM1**

Pole Mount

• Material: Aluminum

• Dimensions: 185(W) x 115(D) x 40(H)mm (7.28" x 4.53" x 1.57")

• Weight: 760g (1.68 lb)

• Color : Ivory

• Supported products : XNV-6120R

- For further compatible models, please check out Wisenet Toolbox Plus

#### **Specifications**

| Mechanical                  |                                                         |
|-----------------------------|---------------------------------------------------------|
| Color                       | lvory                                                   |
| Material                    | Aluminum                                                |
| Product dimensions / weight | 185(W)x115(H)x40(D)mm(7.28"x4.53"x1.57"), 750g(1.65 lb) |

## **SBP-300PM1**

Pole Mount

CAD Unit:mm [inch]

Unit : mm [inch]