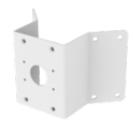

# **SBP-300KMW1**

**Corner Mount** 

• Material: Aluminum

• Dimensions: 280(W)x183(H)x159(D)mm(11.02"x7.20"x6.26")

• Weight: 800g(1.76 lb)

• Color : White

• Supported products : XNV-6120R

- For further compatible models, please check out Wisenet Toolbox Plus

## **SBP-300KMW1**

**Corner Mount** 