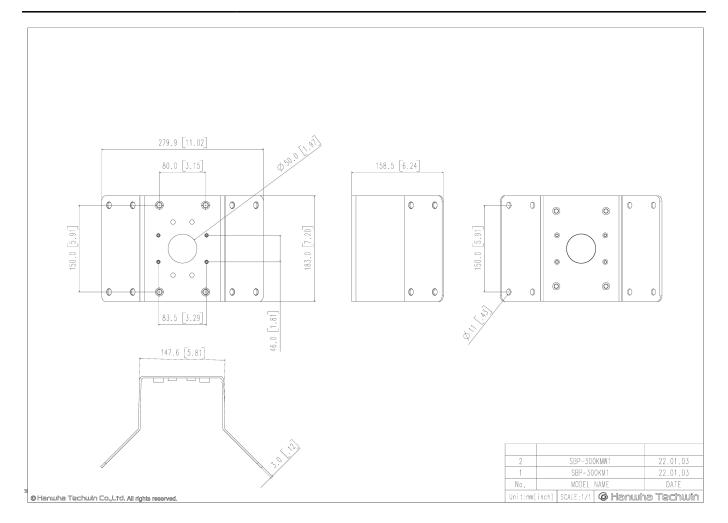

### **SBP-300KMW1**

**Corner Mount** 

CAD Unit:mm [inch]

# **SBP-300KMW1**

**Corner Mount** 

• Material: Aluminum

• Dimensions: 280(W)x183(H)x159(D)mm(11.02"x7.20"x6.26")

• Weight: 800g(1.76 lb)

• Color : White

• Supported products : XNV-6120R

- For further compatible models, please check out Wisenet Toolbox Plus