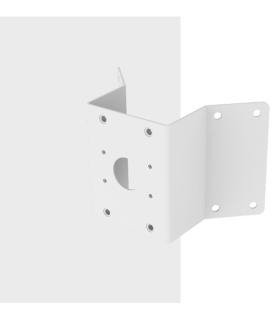

# **SBP-300KMW1**

**Corner Mount** 

• Material: Aluminum

• Dimensions: 280(W)x183(H)x159(D)mm(11.02"x7.20"x6.26")

• Weight: 800g(1.76 lb)

• Color : White

• Supported products : XNV-6120R

- For further compatible models, please check out Wisenet Toolbox Plus

## **SBP-300KMW1**

**Corner Mount** 