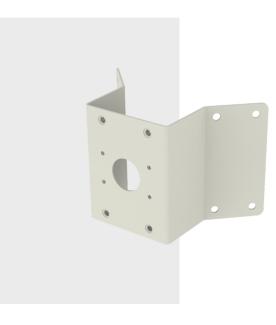

# **SBP-300KM1**

**Corner Mount** 

• Material: Aluminum

• Dimensions: 280(W)x183(H)x159(D)mm(11.02"x7.20"x6.26")

• Weight: 800g(1.76 lb)

• Color : Ivory

• Supported products : XNV-6120R

- For further compatible models, please check out Wisenet Toolbox Plus

## **SBP-300KM1**

**Corner Mount** 