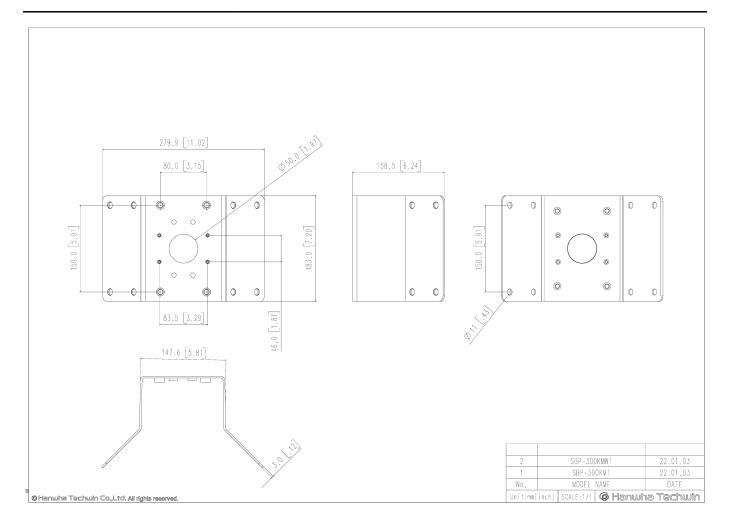

um

• Dimensions: 280(W)x183(H)x159(D)mm(11.02"x7.20"x6.26")

• Weight: 800g(1.76 lb)

• Color : Ivory

• Supported products : XNV-6120R

- For further compatible models, please check out Wisenet Toolbox Plus



## **SBP-300KM1**

**Corner Mount** 



### **Specifications**

| Mechanical                  |                                                           |
|-----------------------------|-----------------------------------------------------------|
| Color                       | lvory                                                     |
| Material                    | Aluminum                                                  |
| Product dimensions / weight | 280(W)x183(H)x159(D)mm(11.02"x7.20"x6.26"), 800g(1.76 lb) |



### **SBP-300KM1**

**Corner Mount** 



CAD Unit:mm [inch]