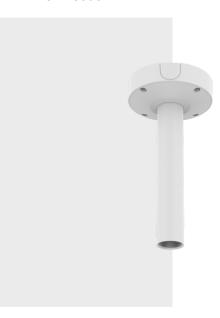

# **SBP-300CMW1**

**Ceiling Mount** 

• Weight: 1.5kg (3.37lb) • Material : Aluminum • Color : White

• Mount screw size: TR30

#### **Specifications**

| Mechanical                  |                                                                                                                                                                                                                                 |
|-----------------------------|---------------------------------------------------------------------------------------------------------------------------------------------------------------------------------------------------------------------------------|
| Color                       | White                                                                                                                                                                                                                           |
| Material                    | Aluminum                                                                                                                                                                                                                        |
| RAL code                    | RAL9003                                                                                                                                                                                                                         |
| Product dimensions / weight | ø180x358.5mm(ø7.09x14.11"), 1.5kg(3.37lb)                                                                                                                                                                                       |
| Mount Screw size            | TR30                                                                                                                                                                                                                            |
| Conduit hole                | 19.1mm(3/4") (M25)                                                                                                                                                                                                              |
| Supported products          | <ul> <li>- Hanging Adaptor: SBP-120HMW/140HMW/160HMW1/180HMW1, etc.</li> <li>- Pipe extention: SBP-C15P, SBP-150CMP/300CMP/900CMP</li> <li>** For further compatible models, please visit our website or use Toolbox</li> </ul> |