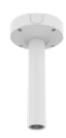

# **SBP-300CMW1**

**Ceiling Mount** 

• Weight: 1.5kg (3.37lb) • Material : Aluminum • Color : White

• Mount screw size: TR30

#### **Specifications**

| Mechanical                  |                                                                                                                                                                                                                                 |
|-----------------------------|---------------------------------------------------------------------------------------------------------------------------------------------------------------------------------------------------------------------------------|
| Color                       | White                                                                                                                                                                                                                           |
| Material                    | Aluminum                                                                                                                                                                                                                        |
| RAL code                    | RAL9003                                                                                                                                                                                                                         |
| Product dimensions / weight | ø180x358.5mm(ø7.09x14.11"), 1.5kg(3.37lb)                                                                                                                                                                                       |
| Mount Screw size            | TR30                                                                                                                                                                                                                            |
| Conduit hole                | 19.1mm(3/4") (M25)                                                                                                                                                                                                              |
| Supported products          | <ul> <li>- Hanging Adaptor: SBP-120HMW/140HMW/160HMW1/180HMW1, etc.</li> <li>- Pipe extention: SBP-C15P, SBP-150CMP/300CMP/900CMP</li> <li>** For further compatible models, please visit our website or use Toolbox</li> </ul> |