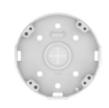

# **SBP-300CMW1**

**Ceiling Mount** 

• Weight: 1.5kg (3.37lb) • Material : Aluminum • Color : White

• Mount screw size: TR30

#### **Specifications**

| Mechanical                  |                                                                                                                                                                                                                                 |
|-----------------------------|---------------------------------------------------------------------------------------------------------------------------------------------------------------------------------------------------------------------------------|
| Color                       | White                                                                                                                                                                                                                           |
| Material                    | Aluminum                                                                                                                                                                                                                        |
| RAL code                    | RAL9003                                                                                                                                                                                                                         |
| Product dimensions / weight | ø180x358.5mm(ø7.09x14.11"), 1.5kg(3.37lb)                                                                                                                                                                                       |
| Mount Screw size            | TR30                                                                                                                                                                                                                            |
| Conduit hole                | 19.1mm(3/4") (M25)                                                                                                                                                                                                              |
| Supported products          | <ul> <li>- Hanging Adaptor: SBP-120HMW/140HMW/160HMW1/180HMW1, etc.</li> <li>- Pipe extention: SBP-C15P, SBP-150CMP/300CMP/900CMP</li> <li>** For further compatible models, please visit our website or use Toolbox</li> </ul> |