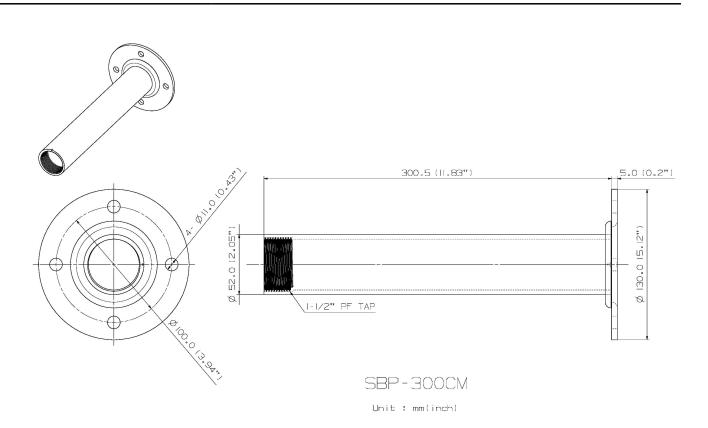

## SBP-300CMW

**Ceiling Mount** 

CAD

Unit:mm [inch]

Design and specifications are subject to change without notice. The latest product information / specification can be found at HanwhaVision.com Hanwha Vision is formerly known as Hanwha Techwin.