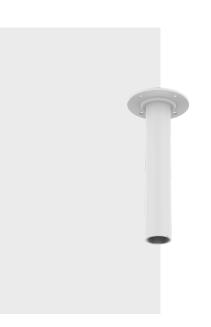

# SBP-300CMW

**Ceiling Mount** 

#### **Key Features**

- Aluminum + SECC
- Color: White
- Can be used with hanging mount and outdoor PTZ
- Mount screw size : PF 1 1/2"