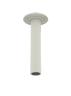

## SBP-300CMW

**Ceiling Mount** 

### Specifications

| Environmental                    |                                                                                                  |
|----------------------------------|--------------------------------------------------------------------------------------------------|
| Operating Temperature / Humidity | -50°C ~ +60°C(-58°F ~ +140°F) / 0 ~ 100% RH                                                      |
| Storage Temperature / Humidity   | -50°C ~ +60°C(-58°F ~ +140°F) / 0 ~ 100% RH                                                      |
|                                  |                                                                                                  |
| Mechanical                       |                                                                                                  |
| Color                            | White                                                                                            |
| Material                         | Aluminum                                                                                         |
| RAL code                         | RAL9003                                                                                          |
| Product dimensions / weight      | Ø130x300.5mm, 700g                                                                               |
| Mount Screw size                 | M10                                                                                              |
| Supported products               | XNP-9250R, XNP-6400R<br>※ For further compatible models, please visit our website or use Toolbox |