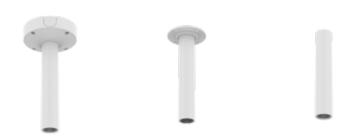

## SBP-300CMP

**Ceiling Mount** 

**Key Features** 

• Weight: 560g (1.23lb) • Material : Aluminum • Color : White

• Mount screw size: M6

## SBP-300CMP

Ceiling Mount

## **Specifications**

| Mechanical                  |                                                                                                                                      |
|-----------------------------|--------------------------------------------------------------------------------------------------------------------------------------|
| Color                       | White                                                                                                                                |
| Material                    | Aluminum                                                                                                                             |
| RAL code                    | RAL9003                                                                                                                              |
| Product dimensions / weight | ø54x300mm(ø2.13x11.81"), 560g(1.23lb)                                                                                                |
| Mount Screw size            | M6                                                                                                                                   |
| Supported products          | - Base: SBP-140CMB, SBP-180CMB<br>- Pipe extention: SBP-C15P, SBP-150CMP/300CMP/900CMP<br>* Extention should be done with SBP-180CMB |