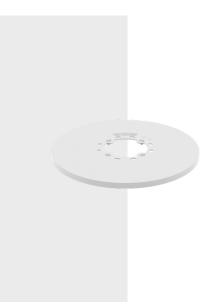

# SBP-250C

Mounting Hole Cover

#### • Color : White

• Material : PC(Polycarbonate)

• Product dimensions / weight : ø263x10mm (ø10.35x0.39") / 146g (0.32lb)

\* Totally 5pcs included on package

Design and specifications are subject to change without notice. The latest product information / specification can be found at HanwhaVision.com. Hanwha Vision is formerly known as Hanwha Techwin.