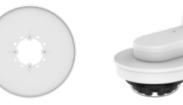

### **Specifications**

| Mechanical                  |                                                                                                                                           |
|-----------------------------|-------------------------------------------------------------------------------------------------------------------------------------------|
| Color                       | White                                                                                                                                     |
| Material                    | PC(Polycarbonate)                                                                                                                         |
| RAL code                    | RAL9003                                                                                                                                   |
| Product dimensions / weight | ø263x10mm (ø10.35x0.39") / 146g (0.32lb)<br>※ Totally 5pcs included on package                                                            |
| Supported products          | - Camera : PNM-C16083RVQ/C32083RVQ, PNM-8082VT, PNM-9084QZ/QZ1,<br>PNM-9022V, PNM-C9022RV, PNM-9031RV<br>- Mount : SBP-250WMW, SBP-400WMW |