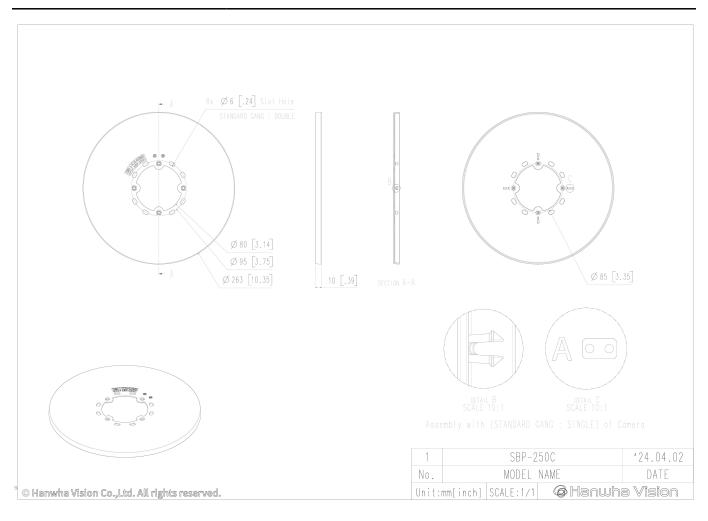

# **SBP-250C** Mounting Hole Cover

CAD

Unit:mm [inch]

Design and specifications are subject to change without notice. The latest product information / specification can be found at HanwhaVision.com. Hanwha Vision is formerly known as Hanwha Techwin.