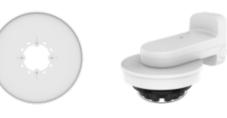

### **Specifications**

| Mechanical                  |                                                                                                                                           |
|-----------------------------|-------------------------------------------------------------------------------------------------------------------------------------------|
| Color                       | White                                                                                                                                     |
| Material                    | PC(Polycarbonate)                                                                                                                         |
| RAL code                    | RAL9003                                                                                                                                   |
| Product dimensions / weight | ø263x10mm (ø10.35x0.39") / 146g (0.32lb)<br>※ Totally 5pcs included on package                                                            |
| Supported products          | - Camera : PNM-C16083RVQ/C32083RVQ, PNM-8082VT, PNM-9084QZ/QZ1,<br>PNM-9022V, PNM-C9022RV, PNM-9031RV<br>- Mount : SBP-250WMW, SBP-400WMW |