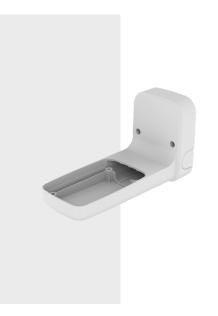

SBP-187WMW

Wall Mount

**Key Features** 

Weight : 2kg (4.41lb)
Material : Aluminum
Mount screw size: TR30
Color: White

Design and specifications are subject to change without notice. The latest product information / specification can be found at HanwhaVision.com Hanwha Vision is formerly known as Hanwha Techwin.

## Specifications

| Mechanical                  |                                                       |
|-----------------------------|-------------------------------------------------------|
| Color                       | White                                                 |
| Material                    | Aluminum                                              |
| RAL code                    | RAL9003                                               |
| Product dimensions / weight | 318.5x135x183mm (12.54"x5.31"x7.20") / 2.0kg (4.41lb) |
| Mount Screw size            | TR30                                                  |
| Conduit hole                | 19.1mm(3/4") (M25)                                    |
| Supported products          | TNO-7180RLP                                           |