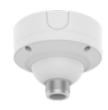

# SBP-180CMS

Ball Head Ceiling Mount Base

• Color : White

• Material : Plate : Aluminum

• Product dimensions / weight: ø180x86.5mm(ø7.09x3.41"), 970g(2.14lb)

#### **Specifications**

| Mechanical                  |                                                                                  |
|-----------------------------|----------------------------------------------------------------------------------|
| Color                       | White                                                                            |
| Material                    | Aluminum                                                                         |
| RAL code                    | RAL9003                                                                          |
| Product dimensions / weight | ø180x86.5mm(ø7.09x3.41"), 970g(2.14lb)                                           |
| Mount Screw size            | TR30                                                                             |
| Conduit hole                | 19.1mm(3/4") (M25)                                                               |
| Supported products          | SBP-C15P, SBP-150CMP/300CMP/900CMP - Pipe extension can be supported only 1 time |