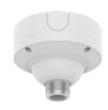

# SBP-180CMS

Ball Head Ceiling Mount Base

• Color : White

• Material : Plate : Aluminum

• Product dimensions / weight: ø180x86.5mm(ø7.09x3.41"), 970g(2.14lb)

#### **Specifications**

| Mechanical                  |                                                                                  |
|-----------------------------|----------------------------------------------------------------------------------|
| Color                       | White                                                                            |
| Material                    | Aluminum                                                                         |
| RAL code                    | RAL9003                                                                          |
| Product dimensions / weight | ø180x86.5mm(ø7.09x3.41"), 970g(2.14lb)                                           |
| Mount Screw size            | TR30                                                                             |
| Conduit hole                | 19.1mm(3/4") (M25)                                                               |
| Supported products          | SBP-C15P, SBP-150CMP/300CMP/900CMP - Pipe extension can be supported only 1 time |