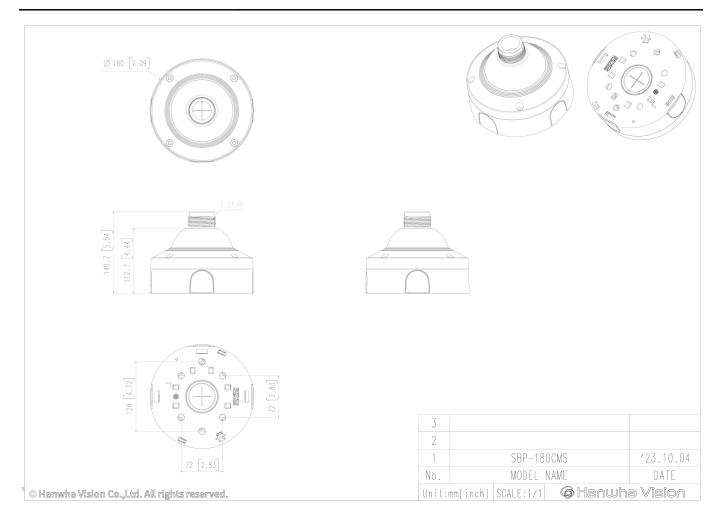

# SBP-180CMS

Ball Head Ceiling Mount Base

• Color : White

• Material : Plate : Aluminum

• Product dimensions / weight: ø180x86.5mm(ø7.09x3.41"), 970g(2.14lb)

#### **Specifications**

| Mechanical                  |                                                                                  |
|-----------------------------|----------------------------------------------------------------------------------|
| Color                       | White                                                                            |
| Material                    | Aluminum                                                                         |
| RAL code                    | RAL9003                                                                          |
| Product dimensions / weight | ø180x86.5mm(ø7.09x3.41"), 970g(2.14lb)                                           |
| Mount Screw size            | TR30                                                                             |
| Conduit hole                | 19.1mm(3/4") (M25)                                                               |
| Supported products          | SBP-C15P, SBP-150CMP/300CMP/900CMP - Pipe extension can be supported only 1 time |