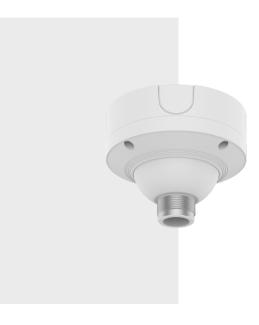

# SBP-180CMS

Ball Head Ceiling Mount Base

• Color : White

• Material : Plate : Aluminum

• Product dimensions / weight: ø180x86.5mm(ø7.09x3.41"), 970g(2.14lb)

#### **Specifications**

| Mechanical                  |                                                                                  |
|-----------------------------|----------------------------------------------------------------------------------|
| Color                       | White                                                                            |
| Material                    | Aluminum                                                                         |
| RAL code                    | RAL9003                                                                          |
| Product dimensions / weight | ø180x86.5mm(ø7.09x3.41"), 970g(2.14lb)                                           |
| Mount Screw size            | TR30                                                                             |
| Conduit hole                | 19.1mm(3/4") (M25)                                                               |
| Supported products          | SBP-C15P, SBP-150CMP/300CMP/900CMP - Pipe extension can be supported only 1 time |