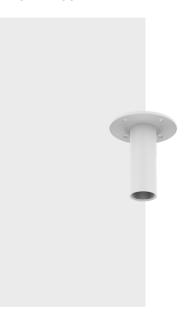

## SBP-150CMI

**Ceiling Mount** 

**Key Features** 

• Weight: 520g (1.15lb) • Material : Aluminum • Color : White

• Mount screw size: M10

## SBP-150CMI

## Ceiling Mount

## **Specifications**

| Mechanical                  |                                                                                                                                         |
|-----------------------------|-----------------------------------------------------------------------------------------------------------------------------------------|
| Color                       | White                                                                                                                                   |
| Material                    | Aluminum                                                                                                                                |
| RAL code                    | RAL9003                                                                                                                                 |
| Product dimensions / weight | ø140x155mm(ø5.51x6.1"), 520g(1.15lb)                                                                                                    |
| Mount Screw size            | M10                                                                                                                                     |
| Supported products          | - Hanging Adaptor: SBP-120HMW/140HMW/160HMW1/180HMW1, etc.<br>** For further compatible models, please visit our website or use Toolbox |