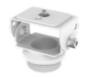

# SBP-142CMW

**Ceiling Mount** 

FE GUS CE FEE

**Key Features** 

• Color : White

• Material : Aluminum

• Product dimensions / weight: 74.3x58x19.8mm(2.93x2.29x0.78") / 380g (0.84lb)

#### **Specifications**

| Mechanical                  |                                                 |
|-----------------------------|-------------------------------------------------|
| Color                       | White                                           |
| Material                    | Aluminum                                        |
| RAL code                    | RAL9003                                         |
| Product dimensions / weight | 74.3x58x19.8mm(2.93x2.29x0.78") / 380g (0.84lb) |
| Mount Screw size            | Hexagon(6mm, 2pcs)                              |
| Max. load                   | 3.5kg                                           |
| Supported products          | TNM-3620TDY, TNM-C3620TDR/C3622TDR              |