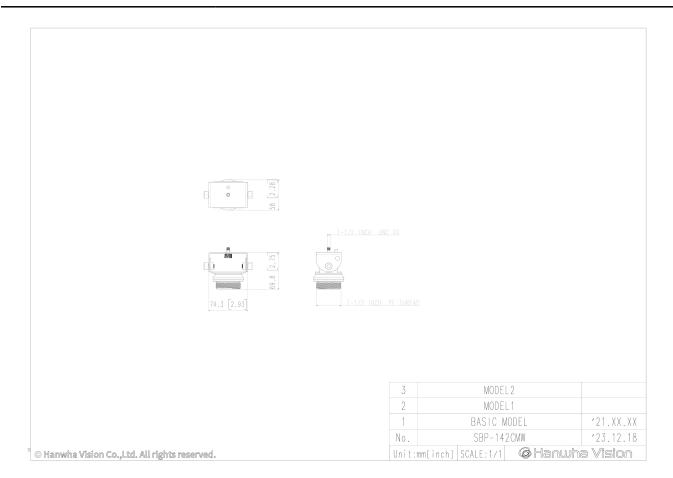

Mechanical                  |                                                 |
|-----------------------------|-------------------------------------------------|
| Color                       | White                                           |
| Material                    | Aluminum                                        |
| RAL code                    | RAL9003                                         |
| Product dimensions / weight | 74.3x58x19.8mm(2.93x2.29x0.78") / 380g (0.84lb) |
| Mount Screw size            | Hexagon(6mm, 2pcs)                              |
| Max. load                   | 3.5kg                                           |
| Supported products          | TNM-3620TDY, TNM-C3620TDR/C3622TDR              |



## SBP-142CMW

**Ceiling Mount** 







CAD Unit:mm [inch]