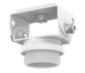

# SBP-142CMW

**Ceiling Mount** 

FE GUS CE FEE

**Key Features** 

• Color : White

• Material : Aluminum

• Product dimensions / weight: 74.3x58x19.8mm(2.93x2.29x0.78") / 380g (0.84lb)

#### **Specifications**

| Mechanical                  |                                                 |
|-----------------------------|-------------------------------------------------|
| Color                       | White                                           |
| Material                    | Aluminum                                        |
| RAL code                    | RAL9003                                         |
| Product dimensions / weight | 74.3x58x19.8mm(2.93x2.29x0.78") / 380g (0.84lb) |
| Mount Screw size            | Hexagon(6mm, 2pcs)                              |
| Max. load                   | 3.5kg                                           |
| Supported products          | TNM-3620TDY, TNM-C3620TDR/C3622TDR              |