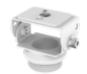

# SBP-142CMW

**Ceiling Mount** 

FE GUS CE FEE

**Key Features** 

• Color : White

• Material : Aluminum

• Product dimensions / weight: 74.3x58x19.8mm(2.93x2.29x0.78") / 380g (0.84lb)

#### **Specifications**

| Mechanical                  |                                                 |
|-----------------------------|-------------------------------------------------|
| Color                       | White                                           |
| Material                    | Aluminum                                        |
| RAL code                    | RAL9003                                         |
| Product dimensions / weight | 74.3x58x19.8mm(2.93x2.29x0.78") / 380g (0.84lb) |
| Mount Screw size            | Hexagon(6mm, 2pcs)                              |
| Max. load                   | 3.5kg                                           |
| Supported products          | TNM-3620TDY, TNM-C3620TDR/C3622TDR              |