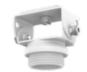

# SBP-142CMW

**Ceiling Mount** 

FE GUS CE FEE

**Key Features** 

• Color : White

• Material : Aluminum

• Product dimensions / weight: 74.3x58x19.8mm(2.93x2.29x0.78") / 380g (0.84lb)

#### **Specifications**

| Mechanical                  |                                                 |
|-----------------------------|-------------------------------------------------|
| Color                       | White                                           |
| Material                    | Aluminum                                        |
| RAL code                    | RAL9003                                         |
| Product dimensions / weight | 74.3x58x19.8mm(2.93x2.29x0.78") / 380g (0.84lb) |
| Mount Screw size            | Hexagon(6mm, 2pcs)                              |
| Max. load                   | 3.5kg                                           |
| Supported products          | TNM-3620TDY, TNM-C3620TDR/C3622TDR              |