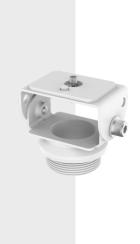

# SBP-142CMW

**Ceiling Mount** 

FE GUS CE FEE

**Key Features** 

• Color : White

• Material : Aluminum

• Product dimensions / weight: 74.3x58x19.8mm(2.93x2.29x0.78") / 380g (0.84lb)

#### **Specifications**

| Mechanical                  |                                                 |
|-----------------------------|-------------------------------------------------|
| Color                       | White                                           |
| Material                    | Aluminum                                        |
| RAL code                    | RAL9003                                         |
| Product dimensions / weight | 74.3x58x19.8mm(2.93x2.29x0.78") / 380g (0.84lb) |
| Mount Screw size            | Hexagon(6mm, 2pcs)                              |
| Max. load                   | 3.5kg                                           |
| Supported products          | TNM-3620TDY, TNM-C3620TDR/C3622TDR              |