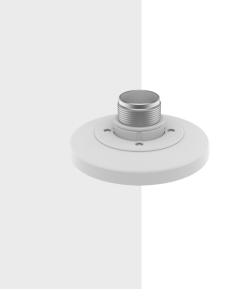

SBP-140HMW

Hanging Adaptor

**Key Features** 

Aluminum, White
Mount screw size : TR20

Design and specifications are subject to change without notice. The latest product information / specification can be found at HanwhaVision.com Hanwha Vision is formerly known as Hanwha Techwin.

## SBP-140HMW

Hanging Adaptor

## **Specifications**

| Mechanical                  |                                        |
|-----------------------------|----------------------------------------|
| Color                       | White                                  |
| Material                    | Core : Aluminum / Cap : Plastic        |
| RAL code                    | RAL9003                                |
| Product dimensions / weight | ø155x65mm(ø6.10x2.56"), 240g(0.53lb)   |
| Mount Screw size            | TR20                                   |
| Supported products          | QNV-C8083R/C9083R, QNE-C8013RL/C9013RL |