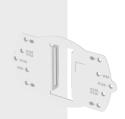

# SBD-140PMB

Pole Mount

### **Key Features**

- Product dimensions / Weight: 121x70mm (4.76x2.76") / 56g (0.12lb)
- Material: SUS304
- RAL code: RAL9003
- Mount Screw size: TR20

#### Pole Mount

### **Specifications**

| Mechanical                  |                                                                                                                                                                                                                    |
|-----------------------------|--------------------------------------------------------------------------------------------------------------------------------------------------------------------------------------------------------------------|
| Color                       | White                                                                                                                                                                                                              |
| Material                    | SUS304                                                                                                                                                                                                             |
| RAL code                    | RAL9003                                                                                                                                                                                                            |
| Product dimensions / weight | 121x70mm (4.76x2.76") / 56g (0.12lb)                                                                                                                                                                               |
| Mount Screw size            | TR20                                                                                                                                                                                                               |
| Supported products          | QNV-C8011R/C8012/C9011R, QNV-C8083R/C9083R, QND-6011/6021, QND-8011/8021, QNF-8010/9010, QND-6012R(1)/6022R(1)/6072R(1)/6082R(1), QND-7012R/7022R/7082R, QNE-8011R/8021R, LND-6012R/6022R/6072R, ANE-L6012R/L7012R |