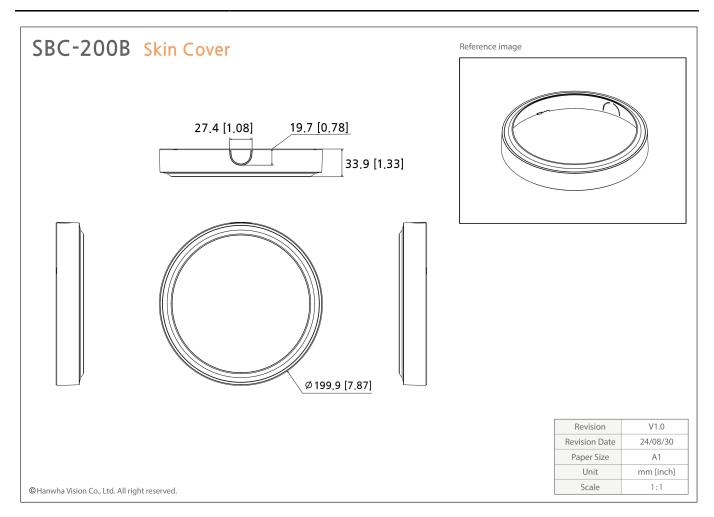

### **Key Features**

• Dimensions : ø199.9x33.9mm(ø7.87"x1.34")

• Weight: 65g (0.14lb)

Material : PC(Polycarbonate)

• Color : Black

• Totally 3pcs included on package

#### **Specifications**

| Mechanical                  |                                                                                  |
|-----------------------------|----------------------------------------------------------------------------------|
| Color                       | Black                                                                            |
| Material                    | PC(Polycarbonate)                                                                |
| RAL code                    | RAL9005                                                                          |
| Product dimensions / weight | ø199.9x33.9mm(ø7.87"x1.34") / 65g (0.14lb)<br>※ Totally 3pcs included on package |
| Conduit hole                | None<br>* 19.1mm(3/4")(M25) supported with using conduit adaptor (SBP-060BA)     |
| Supported products          | PNM-C16013RVQ                                                                    |

### **SBC-200B**

Skin Cover

CAD Unit:mm [inch]