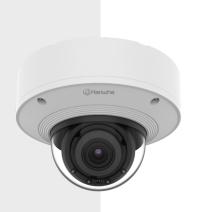

# **XNV-8081RE**

5MP IR PoE Extender Vandal Dome Camera

**Key Features** 

#### • Max. 5MP resolution

- PoE Extender (Main cam, extension cam)
- PoE out :Max. 12.95W@80m
- 3.9~9.4mm(2.4x) motorized varifocal
- 0.07Lux@F1.3 (Color), OLux (B/W, IR LED on)
- IR viewable length 50m
- Day & Night (ICR), WDR (120dB)
- Hallway View, WiseStream II Support
- Video & audio analytics, Audio playback
- Business Intelligence(People counting, Queue management, Heatmap)
- DIS and shock detection with built-in gyro sensor
- Modular structure, PoE+ in/ PoE out
- IP66/IP67/IP6K9K, IK10+, NEMA4X