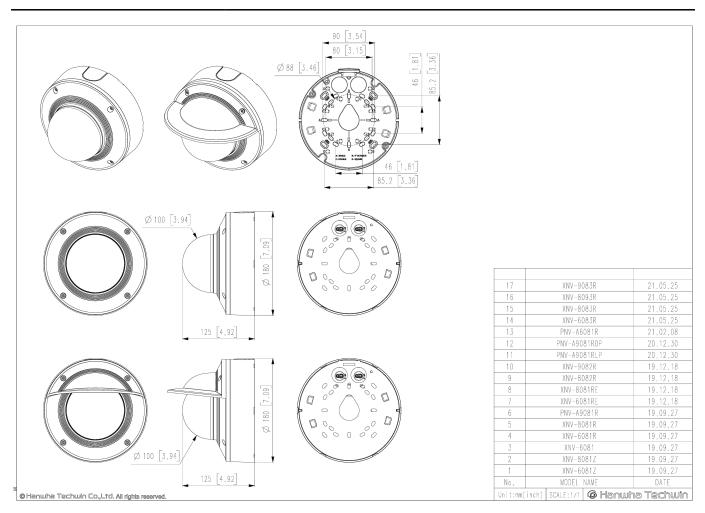

180x125mm(7.09x4.92"), 1.75kg(3.86 lb)      |
| Compatible Conduit hole / Gangbox | 3/4"                                         |
| Hanging Mount (Dome)              | SBP-187HM                                    |
|                                   |                                              |
| DORI (EN62676-4 standard)         |                                              |
| Detect (25PPM/ 8PPF)              | Wide: 49.4m(162.07ft) / Tele: 146m(479.00ft) |
| Observe (63PPM/ 19PPF)            | Wide: 19.7m(64.63ft) / Tele: 58m(190.29ft)   |
| Recognize (125PPM/ 38PPF)         | Wide: 9.9m(32.48ft) / Tele: 29m(95.14ft)     |
|                                   |                                              |



5MP IR PoE Extender Vandal Dome Camera







### CAD

Unit:mm [inch]