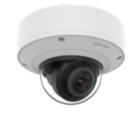

2M H.265 Dome Camera











### **Key Features**

- Max. 2Megapixel resolution
- 0.015Lux@F1.4 (Color), 0.0015Lux@F1.4 (B/W)
- Day & Night (ICR), WDR (150dB)
- Hallway View, WiseStreamII Support
- Video & audio analytics, Audio playback
- DIS and shock detection with built-in gyro sensor
- Modular structure, PoE, 12VDC, 24VAC (Optional)
- IP66/IP67, IK10+, NEMA4X

#### **Compatible Accessories** (Optional)















SBC-180B

SBP-300LMW

SBP-300WMW1

SBP-300KMW

SBP-300BW

SBP-300PMW

SBP-300WMW











SBP-390WMW2

SPB-VAN85W

SBP-300NBW

SBP-300CMW

SBP-187HMW



2M H.265 Dome Camera







### **Specifications**

| Video                       |                                                                                                                                      |
|-----------------------------|--------------------------------------------------------------------------------------------------------------------------------------|
| Imaging Device              | 1/2.8" 2MP CMOS                                                                                                                      |
| Resolution                  | 1920x1080, 1280x1024, 1280x960, 1280x720, 1024x768, 800x600, 800x448, 720x576, 720x480, 640x480, 640x360, 320x240                    |
| Max. Framerate              | H.265/H.264: Max. 60fps/50fps(60Hz/50Hz)<br>MJPEG: Max. 30fps/25fps(60