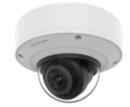

2M H.265 Dome Camera











### **Key Features**

- Max. 2Megapixel resolution
- 0.015Lux@F1.4 (Color), 0.0015Lux@F1.4 (B/W)
- Day & Night (ICR), WDR (150dB)
- Hallway View, WiseStreamII Support
- Video & audio analytics, Audio playback
- DIS and shock detection with built-in gyro sensor
- Modular structure, PoE, 12VDC, 24VAC (Optional)
- IP66/IP67, IK10+, NEMA4X

#### **Compatible Accessories** (Optional)















SBC-180B

SBP-300LMW

SBP-300WMW1

SBP-300KMW

SBP-300BW

SBP-300PMW

SBP-300WMW











SBP-390WMW2

SPB-VAN85W

SBP-300NBW

SBP-300CMW

SBP-187HMW



2M H.265 Dome Camera







### **Specifications**

| Video                       |                                                                                                                                      |
|-----------------------------|--------------------------------------------------------------------------------------------------------------------------------------|
| Imaging Device              | 1/2.8" 2MP CMOS                                                                                                                      |
| Resolution                  | 1920x1080, 1280x1024, 1280x960, 1280x720, 1024x768, 800x600, 800x448, 720x576, 720x480, 640x480, 640x360, 320x240                    |
| Max. Framerate              | H.265/H.264: Max. 60fps/50fps(60Hz/50Hz)<br>MJPEG: Max. 30fps/25fps(60Hz