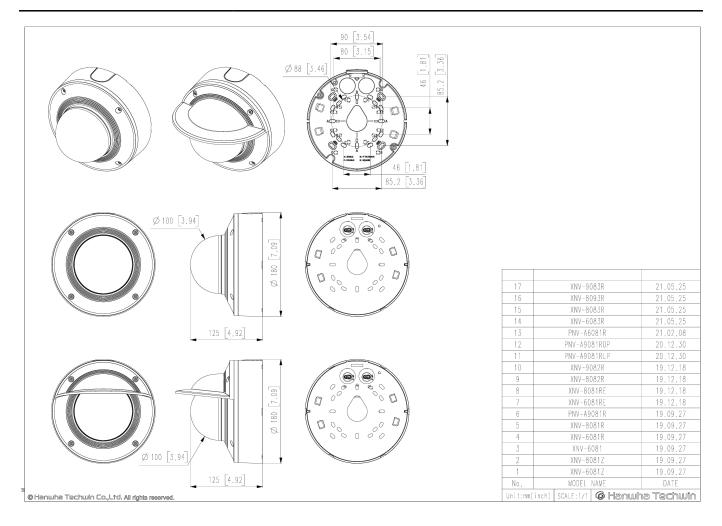

RAL Code RAL9003

Product Dimensions / Weight Ø180x125mm(7.09x4.92"), 1.45kg(3.20 lb)

2M H.265 Dome Camera

CAD Unit:mm [inch]