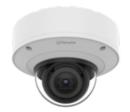

2M H.265 Dome Camera











### **Key Features**

- Max. 2Megapixel resolution
- 0.015Lux@F1.4 (Color), 0.0015Lux@F1.4 (B/W)
- Day & Night (ICR), WDR (150dB)
- Hallway View, WiseStreamII Support
- Video & audio analytics, Audio playback
- DIS and shock detection with built-in gyro sensor
- Modular structure, PoE, 12VDC, 24VAC (Optional)
- IP66/IP67, IK10+, NEMA4X

#### **Compatible Accessories** (Optional)















SBC-180B

SBP-300LMW

SBP-300WMW1

SBP-300KMW

SBP-300BW

SBP-300PMW

SBP-300WMW











SBP-390WMW2

SPB-VAN85W

SBP-300NBW

SBP-300CMW

SBP-187HMW



2M H.265 Dome Camera







### **Specifications**

| Video                       |                                                                                                                                      |
|-----------------------------|--------------------------------------------------------------------------------------------------------------------------------------|
| Imaging Device              | 1/2.8" 2MP CMOS                                                                                                                      |
| Resolution                  | 1920x1080, 1280x1024, 1280x960, 1280x720, 1024x768, 800x600, 800x448, 720x576, 720x480, 640x480, 640x360, 320x240                    |
| Max. Framerate              | H.265/H.264: Max. 60fps/50fps(60Hz/50Hz)<br>MJPEG: Max. 30fps/25fps(60Hz/5