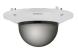

2M H.265 Dome Camera

#### Mechanical

Color / Material White / Aluminum

Design and specifications are subject to change without notice. The latest product information / specification can be found at HanwhaVision.com Hanwha Vision is formerly known as Hanwha Techwin.

RAL Code RAL9003

Product Dimensions / Weight Ø180x125mm(7.09x4.92"), 1.45kg(3.20 lb)

2M H.265 Dome Camera

CAD Unit:mm [inch]