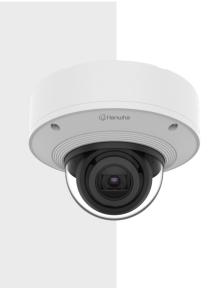

2M H.265 Dome Camera

### **Key Features**

- Max. 2Megapixel resolution
- 0.015Lux@F1.4 (Color), 0.0015Lux@F1.4 (B/W)
- Day & Night (ICR), WDR (150dB)
- Hallway View, WiseStreamII Support
- Video & audio analytics, Audio playback
- DIS and shock detection with built-in gyro sensor
- Modular structure, PoE, 12VDC, 24VAC (Optional)
- IP66/IP67, IK10+, NEMA4X

#### Mechanical

Color / Material White / Aluminum

Design and specifications are subject to change without notice. The latest product information / specification can be found at HanwhaVision.com Hanwha Vision is formerly known as Hanwha Techwin.

RAL Code RAL9003

Product Dimensions / Weight Ø180x125mm(7.09x4.92"), 1.45kg(3.20 lb)

2M H.265 Dome Camera

CAD Unit:mm [inch]