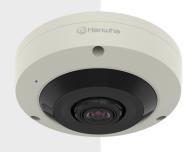

# **XNF-8010R**

6MP H.265 Fisheye Camera

## XNF-8010R

6MP H.265 Fisheye Camera

## XNF-8010R

6MP H.265 Fisheye Camera

CAD Unit:mm [inch]