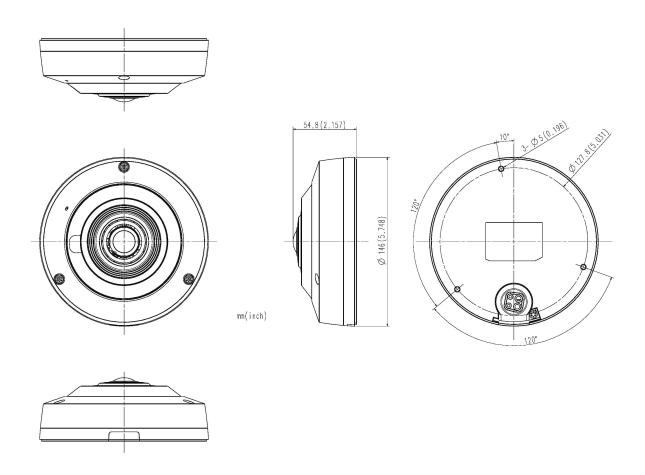

Design and specifications are subject to change without notice. The latest product information / specification can be found at HanwhaVision.com Hanwha Vision is formerly known as Hanwha Techwin.

| Alarm Events                                                 | File upload via FTP and e-mail<br>Notification via e-mail<br>SD/SDHC/SDXC or NAS recording at event triggers<br>Alarm output                                                                               |
|--------------------------------------------------------------|------------------------------------------------------------------------------------------------------------------------------------------------------------------------------------------------------------|
| Audio In                                                     | Selectable(mic in/line in/built-in mic) Supply voltage: 2.5VDC(4mA), Input impedance: 2K Ohm                                                                                                               |
| Audio Out                                                    | Line out, Max.output level: 1Vrms                                                                                                                                                                          |
| IR Viewable Length                                           | 15m(49.21ft)                                                                                                                                                                                               |
| Da dia waataa .                                              |                                                                                                                                                                                                            |
| Radiometry                                                   | C 744     C 707 C-    -                                                                                                                                                                                    |
| Temperature Accuracy                                         | G.711 u-law /G.726 Selectable<br>G.726(ADPCM) 8KHz, G.711 8KHz<br>G.726: 16Kbps, 24Kbps, 32Kbps, 40Kbps<br>AAC-LC: 48Kbps at 16KHz                                                                         |
| Network                                                      |                                                                                                                                                                                                            |
| Ethernet                                                     | RJ-45(10/100BASE-T)                                                                                                                                                                                        |
| Video Compression                                            | H.265/H.264: Main/Baseline/High, MJPEG                                                                                                                                                                     |
| Audio Compression                                            | G.711 u-law /G.726 Selectable<br>G.726(ADPCM) 8KHz, G.711 8KHz<br>G.726: 16Kbps, 24Kbps, 32Kbps, 40Kbps<br>AAC-LC: 48Kbps at 16KHz                                                                         |
| Smart Codec                                                  | Manual (5ea area), WiseStream II                                                                                                                                                                           |
| Bitrate Control                                              | H.264/H.265: CBR or VBR<br>MJPEG: VBR                                                                                                                                                                      |
| Streaming                                                    | Multiple streaming(Up to 10 profiles)                                                                                                                                                                      |
| Protocol                                                     | IPv4, IPv6, TCP/IP, UDP/IP, RTP(UDP), RTP(TCP), RTCP, RTSP, NTP, HTTP, HTTPS, SSL/TLS, DHCP, PPPoE, FTP, SMTP, ICMP, IGMP, SNMPv1/v2c/v3(MIB-2), ARP, DNS, DDNS, QoS, PIM-SM, UPnP, Bonjour, SRTP(Unicast) |
| Security                                                     | HTTPS(SSL) Login Authentication Digest Login Authentication IP Address Filtering User access log 802.1X Authentication(EAP-TLS, EAP-LEAP)                                                                  |
| Application Programming Interface                            | ONVIF Profile S/G/T<br>SUNAPI(HTTP API)<br>Wisenet open platform                                                                                                                                           |
| General                                                      |                                                                                                                                                                                                            |
| Webpage Language                                             | English, French, German, Spanish, Italian, Chinese, Korean, Russian, Japanese, Swedish, Portuguese, Czech, Polish, Turkish, Dutch, Hungarian, Greek                                                        |
| Edge Storage                                                 | Micro SD/SDHC/SDXC 2slot 512GB                                                                                                                                                                             |
| Memory                                                       | 1024MB RAM, 256MB Flash                                                                                                                                                                                    |
| Environmental 9 Floatrical                                   |                                                                                                                                                                                                            |
| Environmental & Electrical  Operating Temperature / Humidity | -10°C ~ +55°C (+14°F ~ +131°F) / Less than 90% RH                                                                                                                                                          |
| Storage Temperature / Humidity                               | -10 C ~ +55 C (+14 F ~ +131 F) / Less than 90% RH                                                                                                                                                          |
| Certification                                                | EN55011:2009+A1:2010, EN50581:2012,EN50121-3-2:2015, EN61000-4-2:2009,                                                                                                                                     |
| 5                                                            | EN61000-4-3:2006+A2:2010, EN61000-4-4:2012, EN61000-4-5:2014<br>EN61000-4-6:2009, EN50155:2007                                                                                                             |
| Input Voltage                                                | PoE(IEEE802.3af, Class3), 12VDC                                                                                                                                                                            |
| Power Consumption                                            | PoE: Max 12W<br>12VDC: Max 11W                                                                                                                                                                             |
| Mechanical                                                   |                                                                                                                                                                                                            |
| Color / Material                                             | Ivory / Aluminum                                                                                                                                                                                           |
| Product Dimensions / Weight                                  | Ø146x54.8mm(Ø5.75x2.16"), 730g(1.61 lb)                                                                                                                                                                    |
| r roduct Difficults / Weight                                 | ω1τολοτ.υππιωσ./ 3λ2.10 /, / 3υβ(1.01 lb)                                                                                                                                                                  |

## XNF-8010R

6MP H.265 Fisheye Camera

CAD Unit:mm [inch]