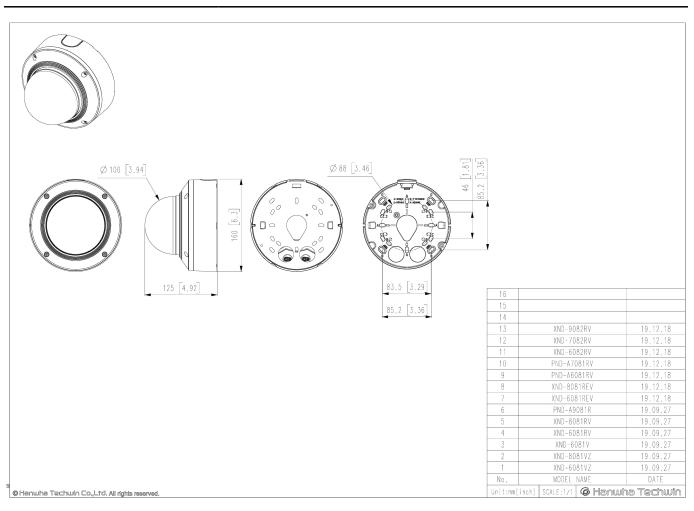

|
|                                                   |                                                                                          |
| DORI (EN62676-4 standard)                         |                                                                                          |
| DORI (EN62676-4 standard)<br>Detect (25PPM/ 8PPF) | Wide: 22.4m(73.49ft) / Tele: 155m(508.53ft)                                              |
|                                                   | Wide: 22.4m(73.49ft) / Tele: 155m(508.53ft)<br>Wide: 9.0m(29.53ft) / Tele: 62m(203.41ft) |
| Detect (25PPM/ 8PPF)                              |                                                                                          |



2MP IR PoE Extender Dome Camera







CAD

Unit:mm [inch]