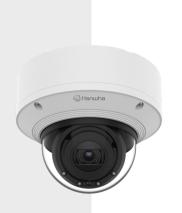

Network Dome

# XND-6081REV

2MP IR PoE Extender Dome Camera

**Key Features** 

### • Max. 2MP resolution

- PoE Extender (Main cam, extension cam)
- PoE out :Max. 12.95W@80m
- 2.8~12mm(4.3x) motorized varifocal
- 0.015Lux@F1.4 (Color), 0Lux (B/W, IR LED on)
- IR viewable length 50m
- Day & Night (ICR), WDR (150dB)
- Hallway View, WiseStreamII Support
- Video & audio analytics, Audio playback
- Business Intelligence(People counting, Queue management, Heatmap)
- DIS and shock detection with built-in gyro sensor
- Modular structure, PoE+ in/ PoE out
- IP52, IK10