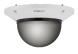

Network Dome

# XND-6081REV

2MP IR PoE Extender Dome Camera



**Key Features** 

### • Max. 2MP resolution

- PoE Extender (Main cam, extension cam)
- PoE out :Max. 12.95W@80m
- 2.8~12mm(4.3x) motorized varifocal
- 0.015Lux@F1.4 (Color), 0Lux (B/W, IR LED on)
- IR viewable length 50m
- Day & Night (ICR), WDR (150dB)
- Hallway View, WiseStreamII Support
- Video & audio analytics, Audio playback
- Business Intelligence(People counting, Queue management, Heatmap)
- DIS and shock detection with built-in gyro sensor
- Modular structure, PoE+ in/ PoE out
- IP52, IK10

## Compatible Accessories (Optional)















SBP-300LMW



SBP-300BW

SBP-300PMW

SBP-300WMW1 SBP-300WMW

W SPB-IND85W









SBC-160B

SBP-300NBW

SBP-300CMW SI

SBP-167HMW



2MP IR PoE Extender Dome Camera







## **Specifications**

| Video                       |                                                                                                                             |
|-----------------------------|-----------------------------------------------------------------------------------------------------------------------------|
| Imaging Device              | 1/2.8" 2MP CMOS                                                                                                             |
| Resolution                  | 1920x1080, 1280x1024, 1280x960, 1280x720, 1024x768, 800x600, 800x448, 720x576, 720x480, 640x480,