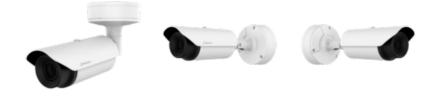

## TNO-L4050T

| TNU-L40501                        | Ğ                                                                                                                                                                                                           |
|-----------------------------------|-------------------------------------------------------------------------------------------------------------------------------------------------------------------------------------------------------------|
| Audio Compression                 | G.711 u-law / G.726 Selectable<br>G.726(ADPCM) 8KHz, G.711 8KHz<br>G.726: 16Kbps, 24Kbps, 32Kbps, 40Kbps<br>AAC-LC: 48Kbps at 16KHz                                                                         |
| Smart Codec                       | Manual(5ea area), WiseStream II                                                                                                                                                                             |
| Bitrate Control                   | H.264/H.265: CBR or VBR<br>MJPEG: VBR                                                                                                                                                                       |
| Streaming                         | Unicast(20 users) / Multicast<br>Multiple streaming(Up to 10 profiles)                                                                                                                                      |
| Protocol                          | IPv4, IPv6, TCP/IP, UDP/IP, RTP(UDP), RTP(TCP), RTCP,RTSP, NTP, HTTP, HTTPS, SSL/TLS, DHCP, FTP,<br>SMTP, ICMP, IGMP, SNMPv1/v2c/v3(MIB-2), ARP, DNS, DDNS, QoS, PIM-SM, UPnP, Bonjour, LLDP, SRTP,<br>MQTT |
| Application Programming Interface | ONVIF Profile S/G/T<br>SUNAPI(HTTP API)<br>Wisenet open platform                                                                                                                                            |
|                                   |                                                                                                                                                                                                             |
| Security                          |                                                                                                                                                                                                             |
| OS / Firmware Protect             | Firmware encryption                                                                                                                                                                                         |
| User authentication               | Digest Authentication, Prevent brute-force attack                                                                                                                                                           |
| Network authentication            | 802.1X Authentication(EAP-TLS, EAP-LEAP, EAP-PEAP MSCHAPv2)                                                                                                                                                 |
| Secure Communication              | HTTPS, SRTP, WSS(Websocket secure)                                                                                                                                                                          |
| Access Control                    | Access control based on IP address                                                                                                                                                                          |
| Data Protect                      | Authentication information encryption, ZIP compression encryption                                                                                                                                           |
| Audit                             | User Access/System/Event log management                                                                                                                                                                     |
| Device ID                         | Device Certificate(Hanwha Private Root CA)                                                                                                                                                                  |
| General                           |                                                                                                                                                                                                             |
| Webpage Language                  | English, French, Italian, Spanish, German, Japanese, Russian, Swedish, Portuguese, Czech, Polish,<br>Turkish, Dutch, Hungarian, Greek                                                                       |
| Edge Storage                      | Micro SD/SDHC/SDXC 1slot 256GB                                                                                                                                                                              |
| Memory                            | 1024MB RAM, 256MB Flash                                                                                                                                                                                     |
| Environmental & Electrical        |                                                                                                                                                                                                             |
| Operating Temperature / Humidity  | -40°C ~ +60°C (-40°F ~ +140°F) / Less than 90% RH                                                                                                                                                           |
| Storage Temperature / Humidity    | -50°C ~ +60°C (-58°F ~ +140°F) / Less than 90% RH                                                                                                                                                           |
| Certification                     | IP66, IK10, NEMA4X                                                                                                                                                                                          |
| Input Voltage                     | PoE(IEEE802.3af, Class3), 24VAC, 12VDC                                                                                                                                                                      |
| Power Consumption                 | PoE: Max. 10W, typical 8.6W<br>12VDC: Max. 9W, typical 7.5W<br>24VAC: Max. 10.5W, typical 8.9W                                                                                                              |
| Mechanical                        |                                                                                                                                                                                                             |
| Color / Material                  | White / Aluminum                                                                                                                                                                                            |
| RAL Code                          | RAL9003                                                                                                                                                                                                     |
| Product Dimensions / Weight       | ø101.97x401.8mm(4.01x15.82") / 3,124g(6.89lb)                                                                                                                                                               |
|                                   |                                                                                                                                                                                                             |