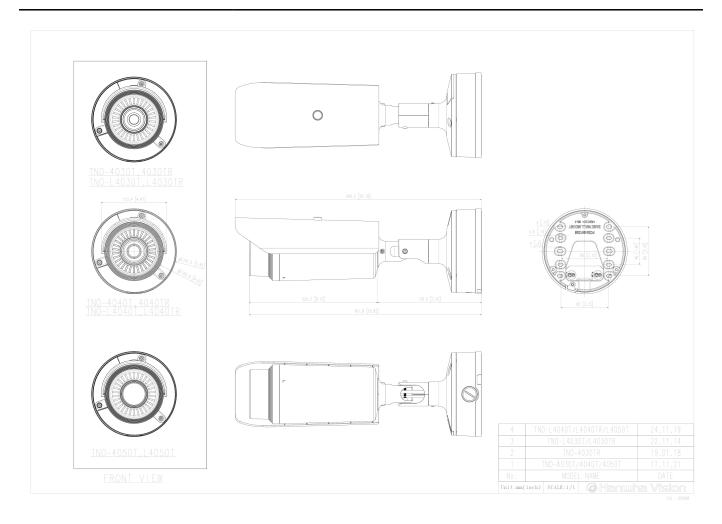

Design and specifications are subject to change without notice. The latest product information / specification can be found at HanwhaVision.com. Hanwha Vision is formerly known as Hanwha Techwin.

CAD

Unit:mm [inch]