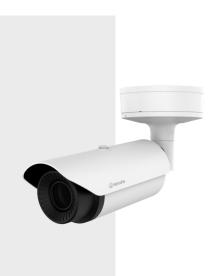

## TNO-L4050T

VGA Thermal Camera

**Key Features** 

Max. 640x480 resolution support

Built-in 35mm fixed focal lens

• H.265, H.264, MJPEG codec

• Max. 8fps@all resolutions (H.265, H.264, MJPEG)

Directional detection, Motion detection, Appear/Disappear, Enter/Exit, Loitering,