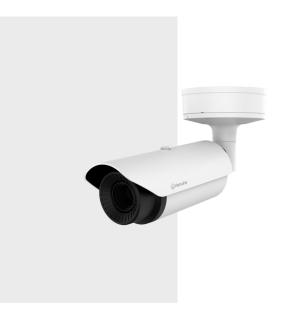

# **TNO-L4040T**

VGA Thermal Camera

#### **Key Features**

- Max. 640x480 resolution support
- Built-in 19mm fixed focal lens
- H.265, H.264, MJPEG codec
- Max. 8fps@all resolutions (H.265, H.264, MJPEG)
- Directional detection, Motion detection, Appear/Disappear, Enter/Exit, Loitering, Tampering, Virtual line, Audio detection, Temperature detection, Sound classification, Shock detection
- Micro SD / SDHC / SDXC memory 1-slot (Max. 256GB)
- Hallway View, WiseStreamII support
- PoE, 24VAC, 12VDC / IP66, IK10, NEMA4X

## **TNO-L4040T**

#### **VGA Thermal Camera**