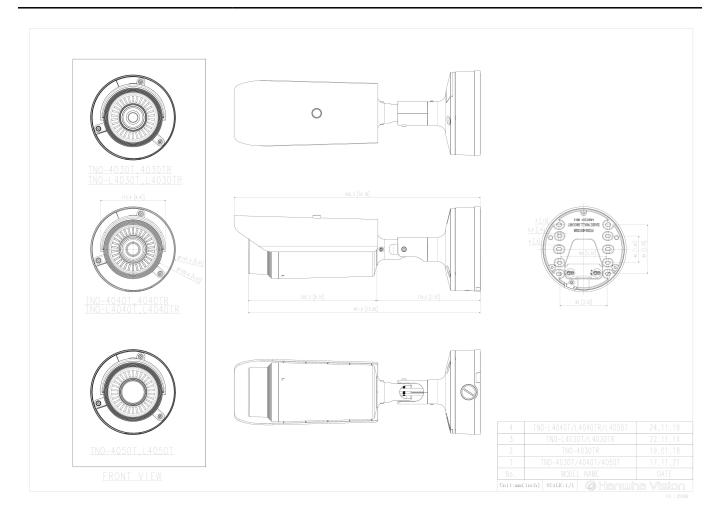

## **TNO-L4040T**

**VGA Thermal Camera** 

CAD Unit:mm [inch]

Design and specifications are subject to change without notice. The latest product information / specification can be found at HanwhaVision.com. Hanwha Vision is formerly known as Hanwha Techwin.