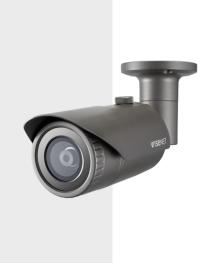

## QNO-8020R

5M H.265 IR Bullet Camera

#### **Key Features**

- Max. 5Megapixel (2592 x 1944) resolution
- 4mm fixed lens
- 0.15Lux (Color), OLux (B/W, IR LED on)
- H.265, H.264, MJPEG codec support, Multiple streaming
- Day&Night (ICR), WDR (120dB)
- Tampering, Motion detection, Defocus detection
- $\bullet$  Micro SD / SDHC / SDXC memory slot (Max. 128GB)
- Hallway view, WiseStream II support
- IR Viewable length 25m (82.02ft)
- IP66, IK10, PoE