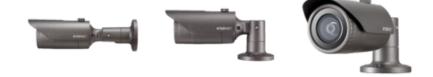

## QNO-8020R

5M H.265 IR Bullet Camera

#### **Key Features**

- Max. 5Megapixel (2592 x 1944) resolution
- 4mm fixed lens
- 0.15Lux (Color), OLux (B/W, IR LED on)
- H.265, H.264, MJPEG codec support, Multiple streaming
- Day&Night (ICR), WDR (120dB)
- Tampering, Motion detection, Defocus detection
- $\bullet$  Micro SD / SDHC / SDXC memory slot (Max. 128GB)
- Hallway view, WiseStream II support
- IR Viewable length 25m (82.02ft)
- IP66, IK10, PoE