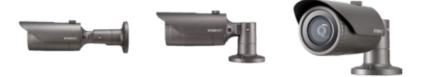

### QNO-8020R

5M H.265 IR Bullet Camera

#### **Specifications**

| Video                     |                                                                                                                                                                                                                                      |
|---------------------------|--------------------------------------------------------------------------------------------------------------------------------------------------------------------------------------------------------------------------------------|
| Imaging Device            | 1/2.8" CMOS                                                                                                                                                                                                                          |
| Resolution                | 5MP mode: 2592x1944, 1920x1080, 1280x960, 1280x720, 800x600, 800x448, 720x576, 720x480, 640x480, 640x360, 320x240  4MP mode: 2560x1440, 1920x1080, 1280x960, 1280x720, 800x600, 800x448, 720x576, 720x480, 640x480, 640x360, 320x240 |
| Max. Framerate            | H.265/H.264: Max. 30fps/25fps(60Hz/50Hz)<br>MJPEG: Max. 15fps(@5MP Max. 2fps)                                                                                                                                                        |
| Min. Illumination         | Color: 0.15Lux(F1.6, 1/30sec, 30IRE)<br>BW: 0.015Lux(F1.6, 1/30sec, 30IRE), OLux(IR LED on)                                                                                                                                          |
| Video Out                 | CVBS: 1.0 Vp-p / 75Ω composite, 720x480(N), 720x576(P) for installation                                                                                                                                                              |
| Lens                      |                                                                                                                                                                                                                                      |
| Focal Length (Zoom Ratio) | 4.0mm fixed focal                                                                                                                                                                                                                    |
| Max. Aperture Ratio       | F1.6                                                                                                                                                                                                                                 |
| Angular Field of View     | H: 80°/ V: 59°/ D: 106°                                                                                                                                                                                                              |
| Focus Control             | Fixed                                                                                                                                                                                                                                |
| Pan / Tilt / Rotate       |                                                                                                                                                                                                                                      |
| Pan / Tilt / Rotate Range | 0°~360° / 0°~100° / 0°~360°                                                                                                                                                                                                          |
| Operational               |                                                                                                                                                                                                                                      |
| Camera Title              | Displayed up to 85 characters                                                                                                                                                                                                        |
| Day & Night               | Auto(ICR)                                                                                                                                                                                                                            |
| Backlight Compensation    | BLC, WDR, SSDR                                                                                                                                                                                                                       |
| Wide Dynamic Range        | 120dB                                                                                                                                                                                                                                |
| Digital Noise Reduction   | SSNR                                                                                                                                                                                                                                 |
| Motion Detection          | 4ea, polygonal zones                                                                                                                                                                                                                 |
| Privacy Masking           | 6ea, rectangular zones                                                                                                                                                                                                               |
| Gain Control              | Low / Middle / High                                                                                                                                                                                                                  |
| White Balance             | ATW / AWC / Manual / Indoor / Outdoor                                                                                                                                                                                                |
| LDC                       | Support                                                                                                                                                                                                                              |
| Electronic Shutter Speed  | Minimum / Maximum / Anti flicker (1/5~1/12,000sec)                                                                                                                                                                                   |
| Video Rotation            | Flip, Mirror, Hallway view(90°/270°)                                                                                                                                                                                                 |
| Analytics                 | Motion detection, Tampering, Defocus detection , Virtual area(Intrusion/Enter/Exit), Virtual line(Crossing/Direction)                                                                                                                |
| Alarm I/O                 | Input 1ea / Output 1ea                                                                                                                                                                                                               |
| Alarm Triggers            | Analytics, Network disconnect, Alarm input                                                                                                                                                                                           |
|                           |                                                                                                                                                                                                                                      |