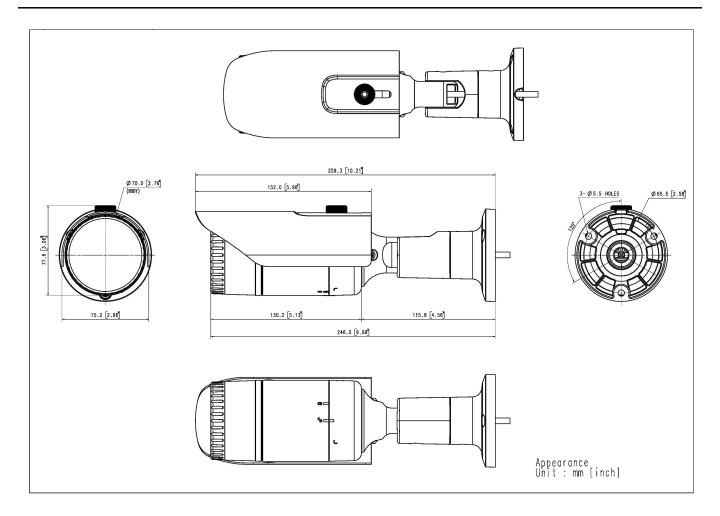

lb)                                                                                                                                              |

Design and specifications are subject to change without notice. The latest product information / specification can be found at HanwhaVision.com Hanwha Vision is formerly known as Hanwha Techwin.





| Backbox                   | SBO-100B1       |
|---------------------------|-----------------|
|                           |                 |
| DORI (EN62676-4 standard) |                 |
| Detect (25PPM/ 8PPF)      | 62.0m(203.39ft) |
| Observe (63PPM/ 19PPF)    | 24.8m(81.36ft)  |
| Recognize (125PPM/ 38PPF) | 12.4m(40.68ft)  |
| Identify (250PPM/ 76PPF)  | 6.2m(20.34ft)   |



### QNO-8020R

5M H.265 IR Bullet Camera



CAD Unit:mm [inch]