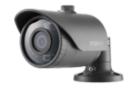

# HCO-6020R

2MP Analog IR Bullet Camera

### **Key Features**

- Full HD (1,920 x 1,080) Resolution
- 0.17Lux@F1.6 (Color), OLux (B/W: IR LED on)
- Built-in 4mm fixed lens
- Day & Night (ICR), WDR (120dB)
- SSNRIV, Motion detection
- Transmission distance max.500m

### 2MP Analog IR Bullet Camera