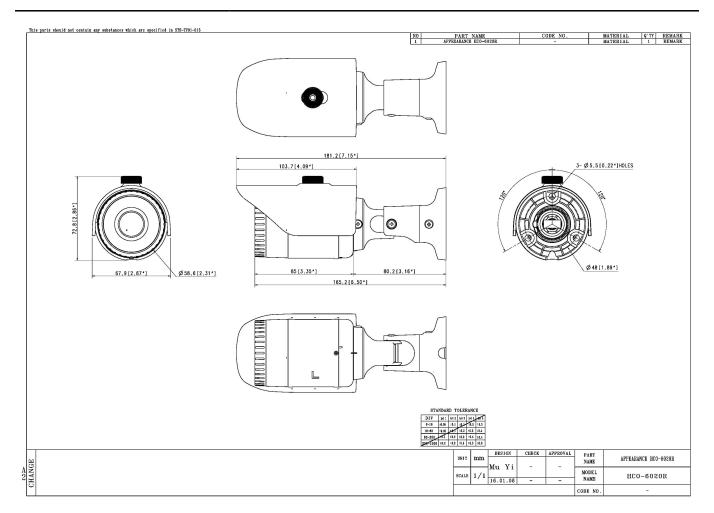

Design and specifications are subject to change without notice. The latest product information / specification can be found at HanwhaVision.com. Hanwha Vision is formerly known as Hanwha Techwin.

| Mechanical                  |                                              |
|-----------------------------|----------------------------------------------|
| Color / Material            | Dark Gray / Plastic                          |
| Product Dimensions / Weight | Ø58.6 x 165.2mm(2.31 x 6.50"), 279g(0.62 lb) |

### HCO-6020R

2MP Analog IR Bullet Camera

CAD Unit:mm [inch]