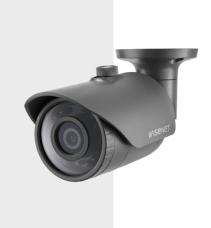

# HCO-6020R

2MP Analog IR Bullet Camera

### **Key Features**

- Full HD (1,920 x 1,080) Resolution
- 0.17Lux@F1.6 (Color), OLux (B/W: IR LED on)
- Built-in 4mm fixed lens
- Day & Night (ICR), WDR (120dB)
- SSNRIV, Motion detection
- Transmission distance max.500m

### 2MP Analog IR Bullet Camera