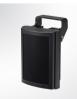

**SPI-50 IR Illuminator** 

## **Key Features**

- Compatible IR Illuminator for TNU-6320
- Wavelength: 850nm
- Angle : 25°

## Dimensions

|  | <br>_ |
|--|-------|
|  |       |
|  | e     |
|  |       |

|                              | SPI-50                                                            |  |
|------------------------------|-------------------------------------------------------------------|--|
| OPERATIONAL                  |                                                                   |  |
| LED Type                     | IR LED                                                            |  |
| Distance Performance         | 200m (656.17ft)                                                   |  |
| Number of LED                | 9ea                                                               |  |
| Angle                        | 25°                                                               |  |
| Wavelength                   | 850nm                                                             |  |
| Control                      | Via remote control : day&night, photocell sensitivity             |  |
| COMMUNICATION                |                                                                   |  |
| Between Camera & Illuminator | RS-485 9600bps                                                    |  |
| Illuminator Identification   | Fixed address 1                                                   |  |
| EXTERIOR                     |                                                                   |  |
| Dimensions (WxHxD)           | 112.0x 153.2 x 65.2mm (4.41" x 6.03" x 2.57")                     |  |
| Weight                       | 0.9kg (1.98 lb): 1ea                                              |  |
| Material                     | Aluminum + PC Cover                                               |  |
| ELECTRICAL                   |                                                                   |  |
| Power                        | 24V AC (±10%)                                                     |  |
| Power Consumption            | Max.light : 24W                                                   |  |
| ENVIRONMENTAL                |                                                                   |  |
| Operational Temperature      | $-40^{\circ}C \sim +60^{\circ}C (-40^{\circ}F \sim 140^{\circ}F)$ |  |
| Certification                | EMC (FCC, CE, VCCI, RCM, KC)                                      |  |
| Ingress Protection           | IP67                                                              |  |
|                              |                                                                   |  |