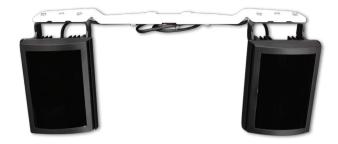

**SPI-50 IR Illuminator** 

## **Key Features**

- Compatible IR Illuminator for TNU-6320
- Wavelength: 850nm
- Angle : 25°