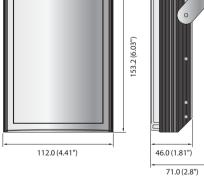

## Dimensions

|  | <br>_ |
|--|-------|
|  |       |
|  | e     |
|  |       |

|                              | SPI-50                                                            |  |
|------------------------------|-------------------------------------------------------------------|--|
| OPERATIONAL                  |                                                                   |  |
| LED Type                     | IR LED                                                            |  |
| Distance Performance         | 200m (656.17ft)                                                   |  |
| Number of LED                | 9ea                                                               |  |
| Angle                        | 25°                                                               |  |
| Wavelength                   | 850nm                                                             |  |
| Control                      | Via remote control : day&night, photocell sensitivity             |  |
| COMMUNICATION                |                                                                   |  |
| Between Camera & Illuminator | RS-485 9600bps                                                    |  |
| Illuminator Identification   | Fixed address 1                                                   |  |
| EXTERIOR                     |                                                                   |  |
| Dimensions (WxHxD)           | 112.0x 153.2 x 65.2mm (4.41" x 6.03" x 2.57")                     |  |
| Weight                       | 0.9kg (1.98 lb): 1ea                                              |  |
| Material                     | Aluminum + PC Cover                                               |  |
| ELECTRICAL                   |                                                                   |  |
| Power                        | 24V AC (±10%)                                                     |  |
| Power Consumption            | Max.light : 24W                                                   |  |
| ENVIRONMENTAL                |                                                                   |  |
| Operational Temperature      | $-40^{\circ}C \sim +60^{\circ}C (-40^{\circ}F \sim 140^{\circ}F)$ |  |
| Certification                | EMC (FCC, CE, VCCI, RCM, KC)                                      |  |
| Ingress Protection           | IP67                                                              |  |
|                              |                                                                   |  |