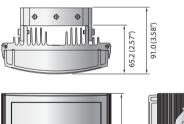

## Dimensions

|  | <br>_ |
|--|-------|
|  |       |
|  | e     |
|  |       |

|                              | SPI-50                                                            |  |
|------------------------------|-------------------------------------------------------------------|--|
| OPERATIONAL                  |                                                                   |  |
| LED Type                     | IR LED                                                            |  |
| Distance Performance         | 200m (656.17ft)                                                   |  |
| Number of LED                | 9ea                                                               |  |
| Angle                        | 25°                                                               |  |
| Wavelength                   | 850nm                                                             |  |
| Control                      | Via remote control : day&night, photocell sensitivity             |  |
| COMMUNICATION                |                                                                   |  |
| Between Camera & Illuminator | RS-485 9600bps                                                    |  |
| Illuminator Identification   | Fixed address 1                                                   |  |
| EXTERIOR                     |                                                                   |  |
| Dimensions (WxHxD)           | 112.0x 153.2 x 65.2mm (4.41" x 6.03" x 2.57")                     |  |
| Weight                       | 0.9kg (1.98 lb): 1ea                                              |  |
| Material                     | Aluminum + PC Cover                                               |  |
| ELECTRICAL                   |                                                                   |  |
| Power                        | 24V AC (±10%)                                                     |  |
| Power Consumption            | Max.light : 24W                                                   |  |
| ENVIRONMENTAL                |                                                                   |  |
| Operational Temperature      | $-40^{\circ}C \sim +60^{\circ}C (-40^{\circ}F \sim 140^{\circ}F)$ |  |
| Certification                | EMC (FCC, CE, VCCI, RCM, KC)                                      |  |
| Ingress Protection           | IP67                                                              |  |
|                              |                                                                   |  |