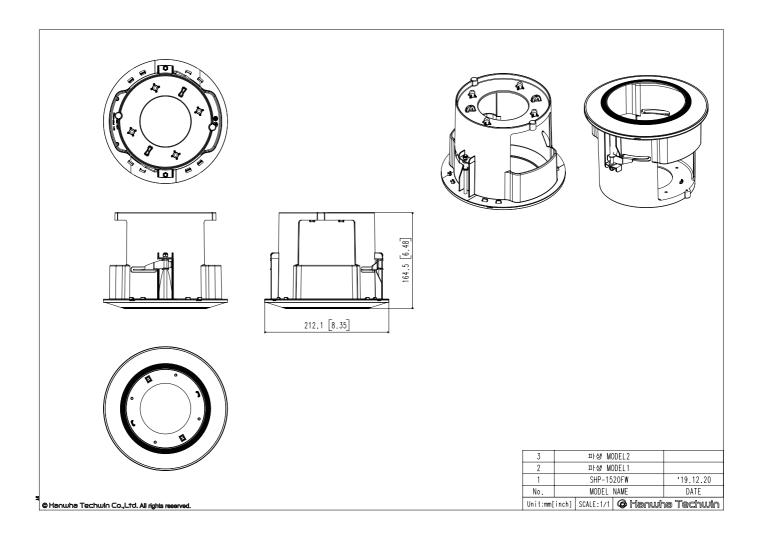

### SHP-1520FW

In-ceiling Housing

CAD

Unit: mm [inch]

#### **Specifications**

| Environmental                    |                           |
|----------------------------------|---------------------------|
| Operating Temperature / Humidity | -10°C ~ 50°C / 0 ~ 90% RH |
| Mechanical                       |                           |
| Color                            | White                     |
| Material                         | Polycarbonate             |
| RAL code                         | RAL9003                   |
| Product dimensions / weight      | Ø212.1 X H164.5/ 450g     |
| Supported products               | QNP-6250, QNP-6320        |