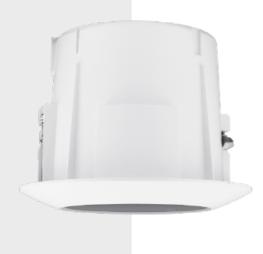

# WISENET SHP-1520FW

SHP-1520FW

In-ceiling Housing

#### **Key Features**

- Dimension : W212.1 X H164.5mm
- Weight : 450g
- Temperature : -10°C ~ 50°C
- Material : PC
- Color : White

#### **Specifications**

| Environmental                    |                           |
|----------------------------------|---------------------------|
| Operating Temperature / Humidity | -10°C ~ 50°C / 0 ~ 90% RH |
| Mechanical                       |                           |
| Color                            | White                     |
| Material                         | Polycarbonate             |
| RAL code                         | RAL9003                   |
| Product dimensions / weight      | Ø212.1 X H164.5/ 450g     |
| Supported products               | QNP-6250, QNP-6320        |