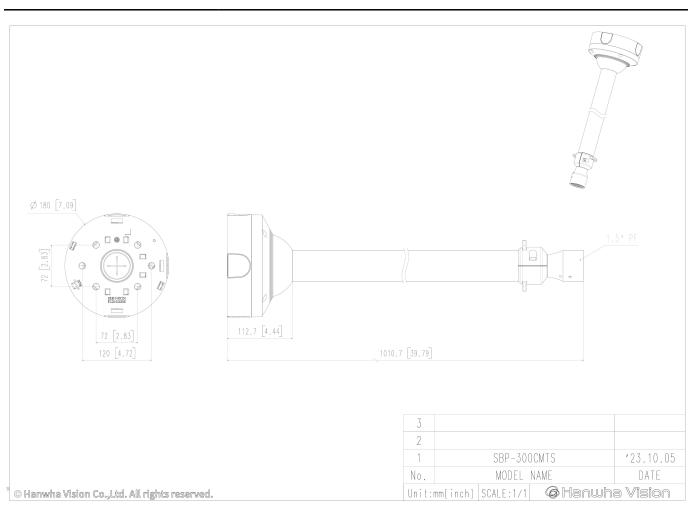

CAD

Unit:mm [inch]

Design and specifications are subject to change without notice. The latest product information / specification can be found at HanwhaVision.com Hanwha Vision is formerly known as Hanwha Techwin.

## **Specifications**

| Mechanical                  |                                                                                                                                                                                                                            |
|-----------------------------|----------------------------------------------------------------------------------------------------------------------------------------------------------------------------------------------------------------------------|
| Color                       | White                                                                                                                                                                                                                      |
| Material                    | Aluminum                                                                                                                                                                                                                   |
| RAL code                    | RAL9003                                                                                                                                                                                                                    |
| Product dimensions / weight | ø180x956.5~1667.5mm (ø7.09x37.66~65.65") / 3,750g (8.27lb)                                                                                                                                                                 |
| Pan / Tilt / Rotate Range   | ±45° / ±45° / None                                                                                                                                                                                                         |
| Max. load                   | 20kg                                                                                                                                                                                                                       |
| Conduit hole                | 19.1mm(3/4") (M25)                                                                                                                                                                                                         |
| Supported products          | <ul> <li>Hanging Adaptor : SBP-120HMW/140HMW/160HMW1/180HMW1, etc.</li> <li>Pipe extension : SBP-C15P, SBP-150CMP/300CMP/900CMP</li> <li>For further compatible models, please visit our website or use Toolbox</li> </ul> |